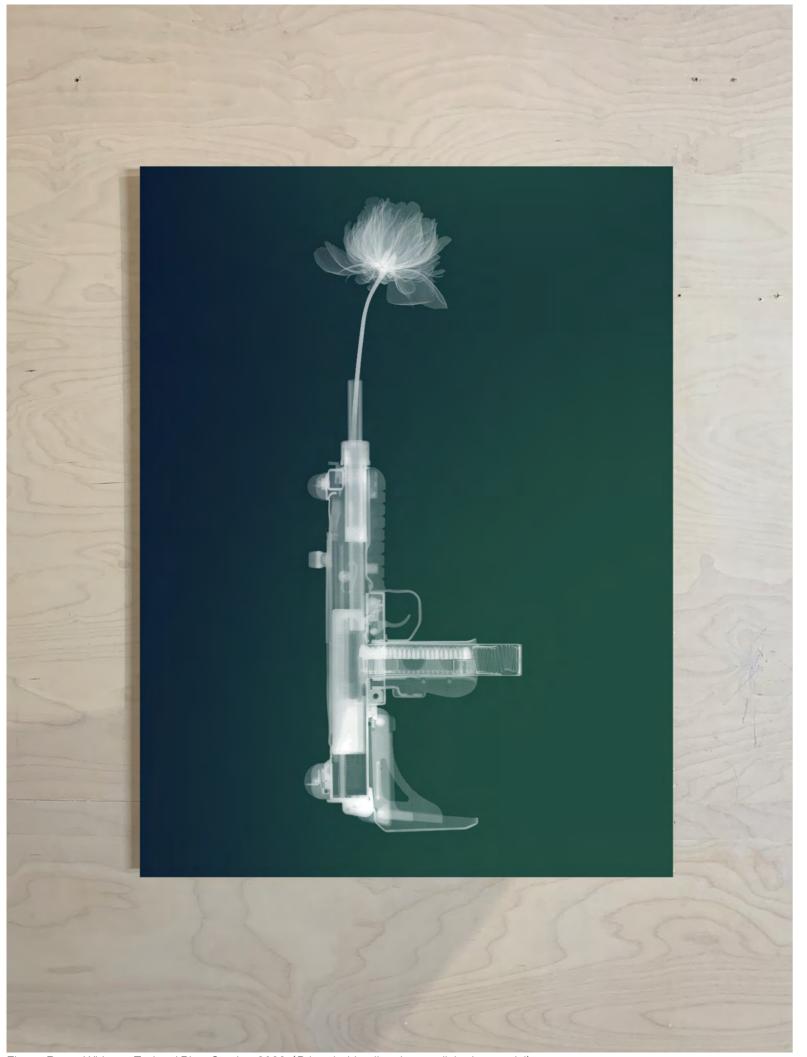

# CATALOGUE OF **SPECIALS**

New work, different mediums and one-off concepts.

Air Jordan White on Teal and Blue, October 2022 (Printed white directly onto dichroic material)

Porsche 911 Targa White on Teal and Blue, October 2022 (Printed white directly onto dichroic material)