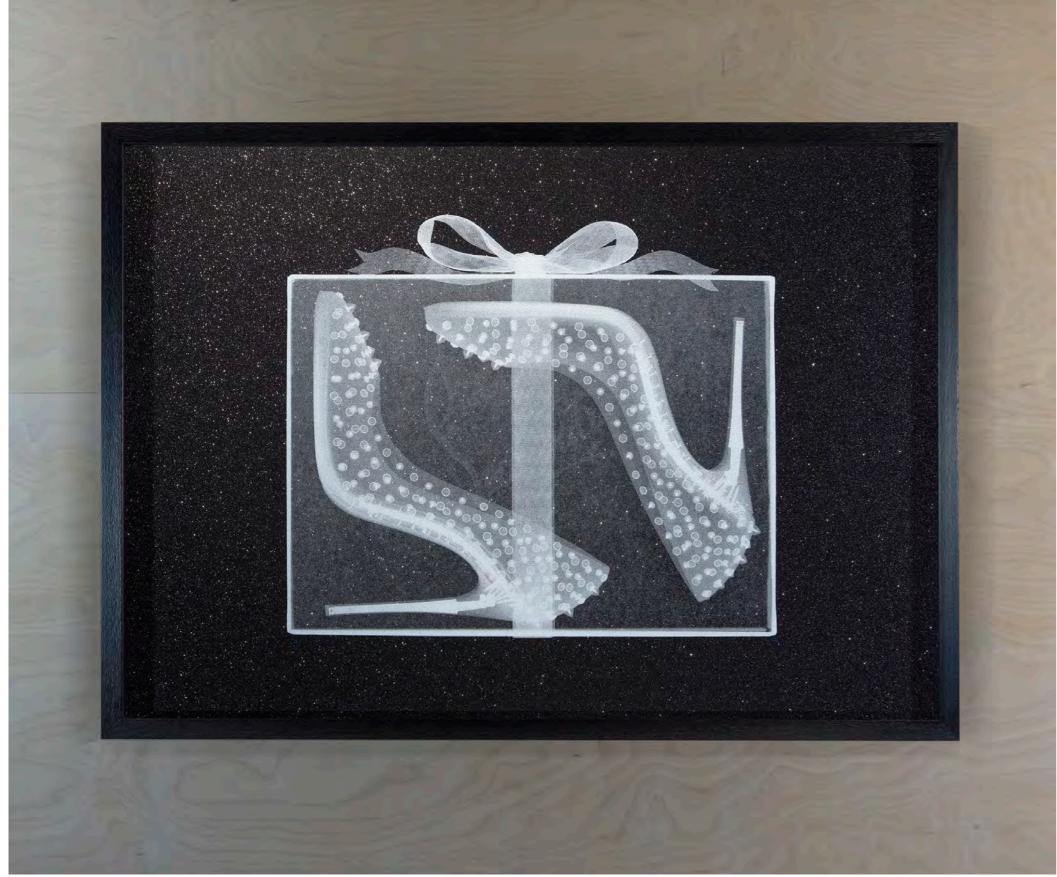

NFL Helmet Crystal Gold, November 2021 (Printed black directly onto refined gold crystal material and mounted in black box frame)

Christian Louboutin White on Black, October 2021 (Printed white directly onto refined black crystal material and mounted in black box frame)