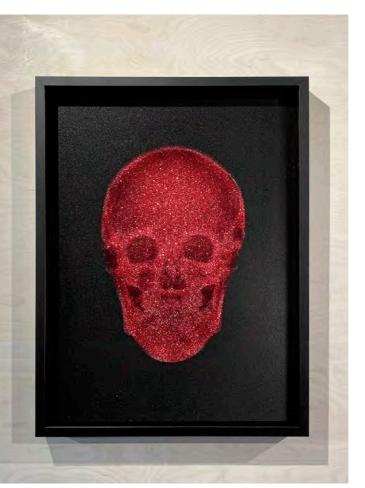

Air Jordan Silver, October 2021 (Printed black directly onto refined silver crystal material and mounted in black box frame)

Crystal Skull (black on gold)\*, June 2021

Crystal Skull (red on black)\*, November 2021