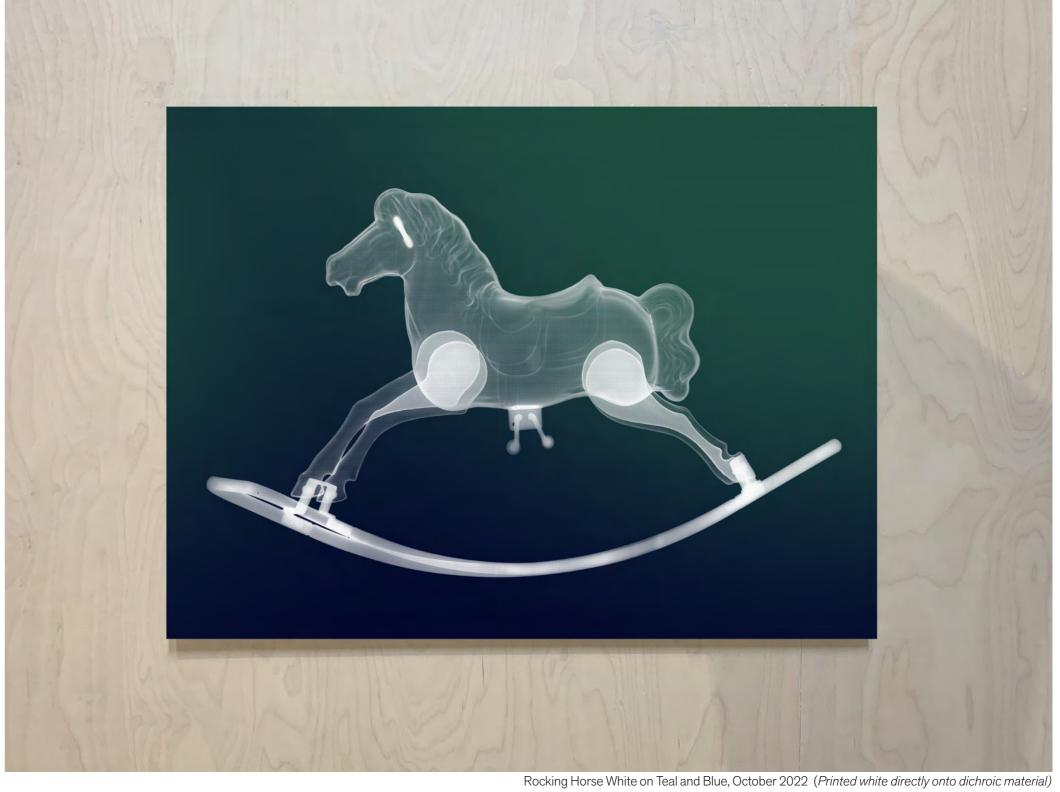

## SPECIALS PRICE LIST

| Title                                   | Size mm                     | Size Inches            | Edition  | RRP GBP                 | RRP USD                   |
|-----------------------------------------|-----------------------------|------------------------|----------|-------------------------|---------------------------|
| Dichroic                                |                             |                        |          |                         |                           |
| Air Jordan White on Teal & Blue         | 1189 x 841mm                | 47 x 33"               | 15       | £17,250.00              | \$21,000.00               |
| Rocking Horse White on Teal & Blue      | 1189 x 841mm                | 47 x 33"               | 15       | £17,250.00              | \$21,000.00               |
| Basque White on Teal & Blue             | 600 x 800mm                 | 23.5 x 31.5"           | 15       | £11,850.00              | \$14,400.00               |
| Cami Set White on Teal & Blue           | 600 x 800mm                 | 23.5 x 31.5"           | 15       | £11,850.00              | \$14,400.00               |
| Flower Power White on Teal & Blue       | 600 x 800mm                 | 23.5 x 31.5"           | 15       | £11,850.00              | \$14,400.00               |
| Dildo White on Teal & Blue              | 841 x 1189mm                | 33 x 47"               | 15       | £17,250.00              | \$21,000.00               |
| Porsche 911 Targa White on Teal & Blue  | 1665 x 600mm                | 65.5 x 23.5"           | 15       | £17,250.00              | \$21,000.00               |
| Robot Praying White on Teal & Blue      | 600 x 800mm                 | 23.5 x 31.5"           | 15       | £11,850.00              | \$14,400.00               |
| Jacket Shirt & Tie White on Teal & Blue | 841 x 1189mm                | 33 x 47"               | 15       | £17,250.00              | \$21,000.00               |
| Crystal Framed                          |                             |                        |          |                         |                           |
| NFL Helmet Crystal Gold                 | 600 x 800mm                 | 23.5 x 31.5"           | 15       | £11,850.00              | \$14,400.00               |
| NFL Helmet Crystal Silver               | 600 x 800mm                 | 23.5 x 31.5"           | 15       | £11,850.00              | \$14,400.00               |
| Christian Louboutin                     | 1189 x 841mm<br>594 x 420mm | 47 x 33"<br>23 x 16.5" | 15<br>25 | £17,250.00<br>£6,200.00 | \$21,000.00<br>\$7,550.00 |
| Gold Stripper                           | 1016 x 1270mm               | 40 x 50"               | 15       | £22,000.00              | \$26,850.00               |
| Red Bee Black on Orange                 | 1117 x 1372mm               | 44 x 54"               | 15       | £24,850.00              | \$30,250.00               |
| Red Bee White on Pink                   | 1117 x 1372mm               | 44 x 54"               | 15       | £24,850.00              | \$30,250.00               |
| Steel Guitar Silver                     | 594 x 1189mm                | 23" x 47"              | 15       | £12,700.00              | \$15,450.00               |
| Air Jordan Silver                       | 1189 x 841mm                | 47 x 33"               | 15       | £17,250.00              | \$21,000.00               |
| Crystal Skulls (all variations)         | 600 x 800mm                 | 23.5 x 31.5"           | 15       | £11,850.00              | \$14,400.00               |
| Lamborghini Miura Metallic Orange       | 1665 x 600mm                | 65.5 x 23.5"           | 15       | £17,250.00              | \$21,000.00               |
| Mercedes Gull Wing Metallic Silver      | 1665 x 600mm                | 65.5 x 23.5"           | 15       | £17,250.00              | \$21,000.00               |