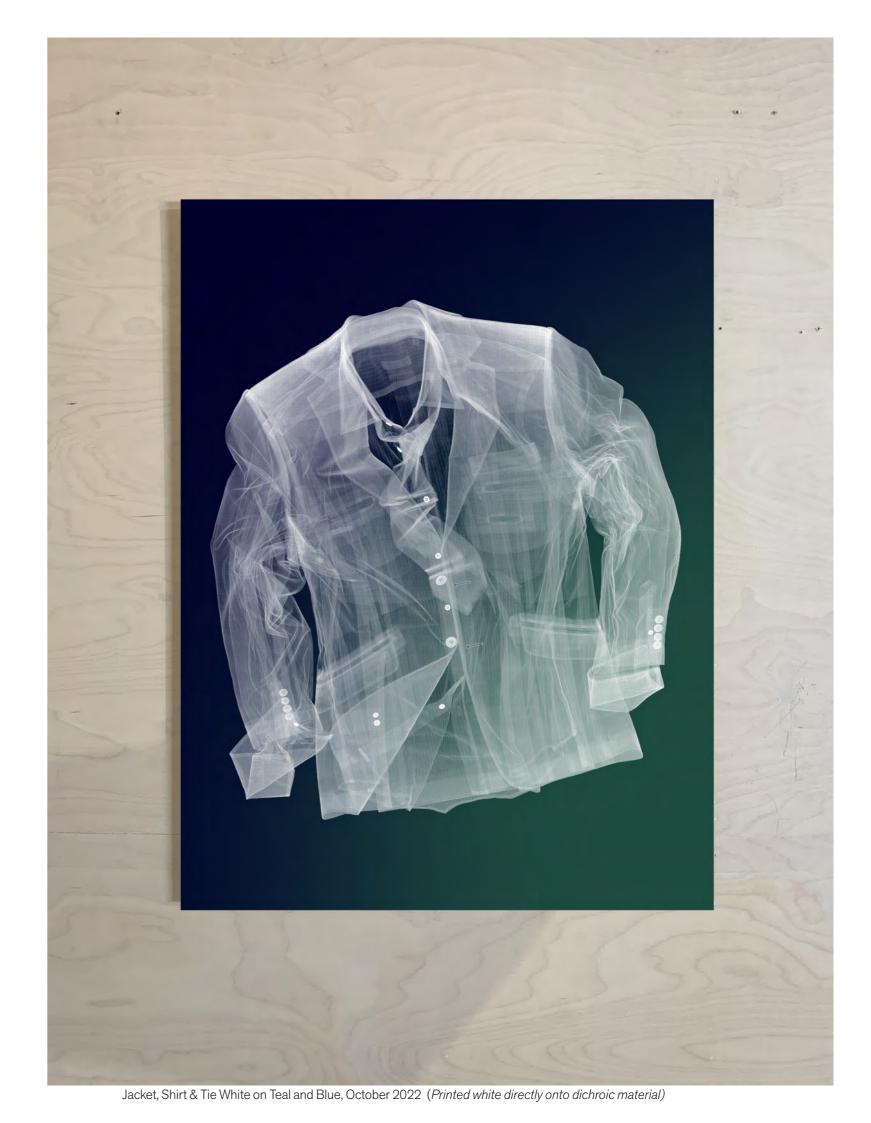

# CATALOGUE OF **SPECIALS**

New work, different mediums and one-off concepts.

Air Jordan White on Teal and Blue, October 2022 (Printed white directly onto dichroic material)

Porsche 911 Targa White on Teal and Blue, October 2022 (Printed white directly onto dichroic material)