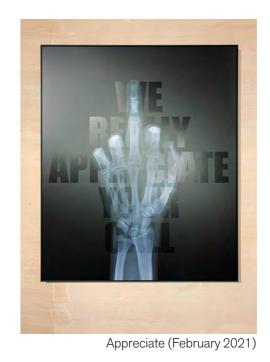

### SLOGANS **SERIES**

Taking our iconic 'The Finger' and adding typography. Wit? Irony? Despair? You decide...

Archival matt prints with contrasting gloss varnish of the text set into a black aluminium tray frame.

The Customer (February 2021)

Right Back (February 2021)

Value (February 2021)