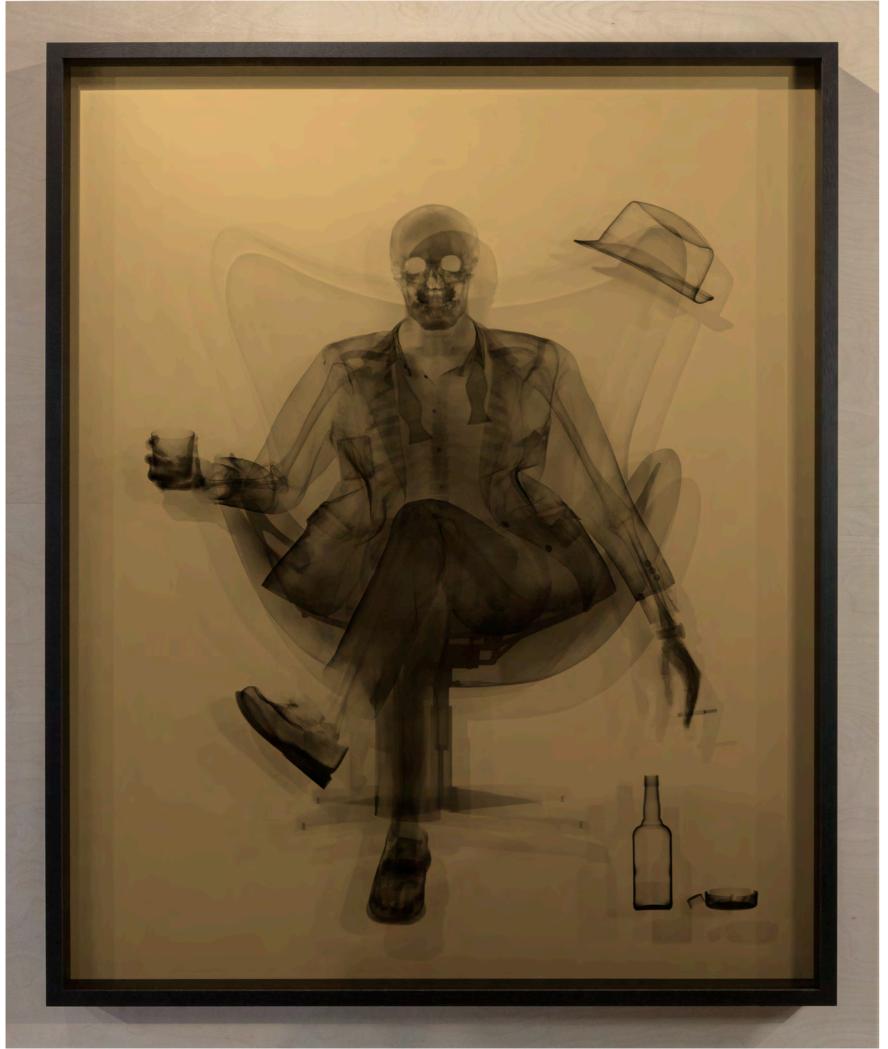

### VINTAGE GOLD **SERIES**

Using matt gold material as a background foil for the x-rays to evoke a luxurious vintage feel.

Artworks with shadows have the image printed directly on the inside of the glass, the other works have the x-rays printed onto the gold material. Both versions are mounted in black box frames.

Vintage Gold Rat Pack Shadow Box, October 2019 (Printed black directly onto laminated glass with a matt gold material background and mounted in black shadow box)

Vintage Gold Finger, September 2021 (Printed black directly onto matt gold material and mounted in a black box frame)

Vintage Gold Rat Pack, October 2019 (Printed black directly onto matt gold material and mounted in a black box frame)