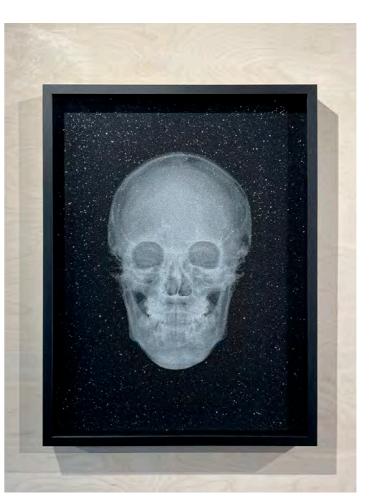

Air Jordan Silver, October 2021 (Printed black directly onto refined silver crystal material and mounted in black box frame)

Crystal Skull (black on gold)\*, June 2021

Crystal Skull (red on black)\*, November 2021

Crystal Skull (silver on black)\*, January 2022

Mercedes Gull Wing Metallic Silver, May 2021 (Printed black directly onto silver ultra metallic material and mounted in a black box frame)

Porsche 911 Targa Metallic Blue, May 2021 (Printed black directly onto blue metallic material and mounted in a black box frame)