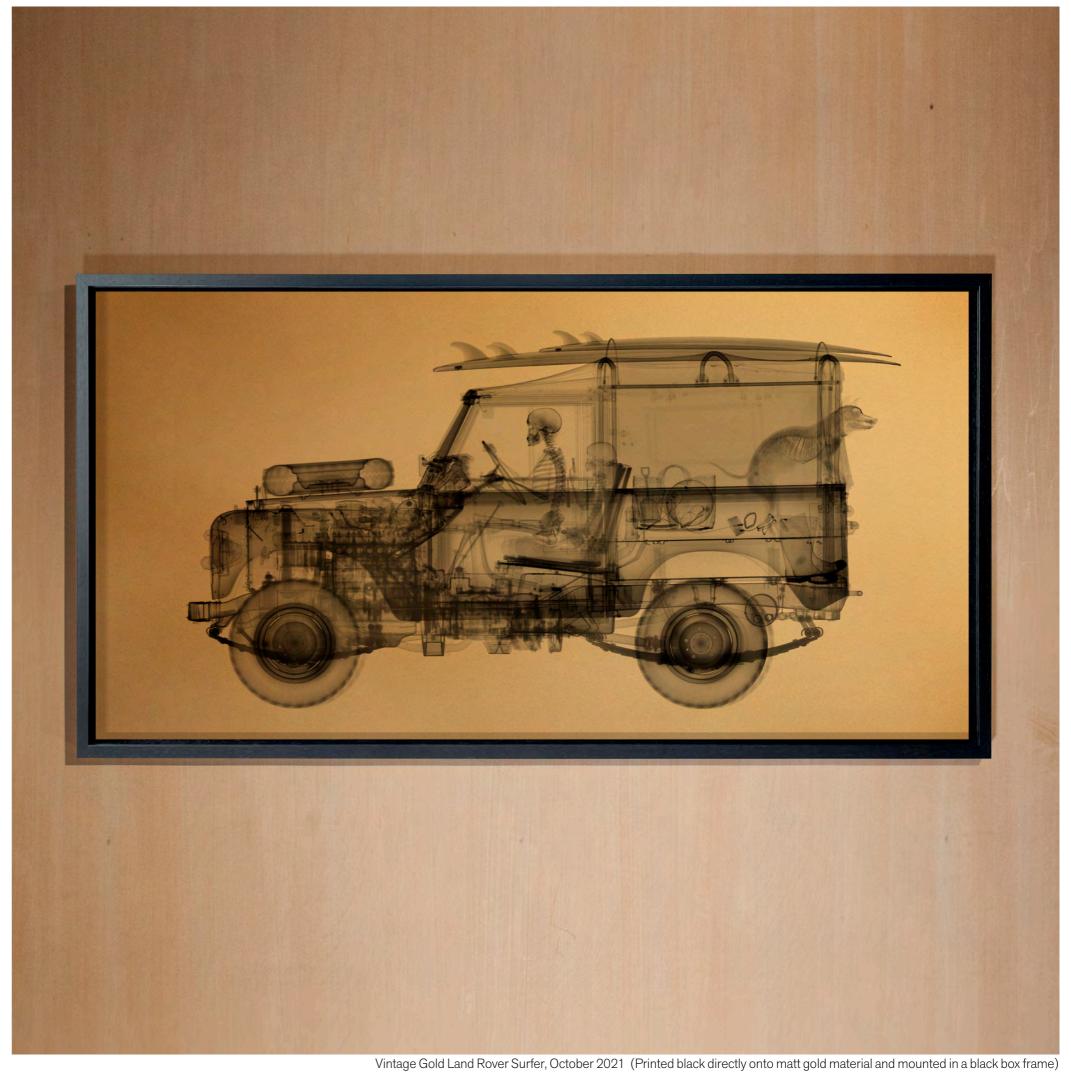

### VINTAGE GOLD **SERIES**

Using matt gold material as a background foil for the x-rays to evoke a luxurious vintage feel.

Artworks with shadows have the image printed directly on the inside of the glass, the other works have the x-rays printed onto the gold material. Both versions are mounted in black box frames.

| Title                            | Size mm                      | Size Inches              | Edition  | RRP GBP                 | RRP USD                    |
|----------------------------------|------------------------------|--------------------------|----------|-------------------------|----------------------------|
| Crystal Framed cont.             |                              |                          |          |                         |                            |
| Porsche 911 Targa Metallic Blue  | 1665 x 600mm                 | 65.5 x 23.5"             | 15       | £17,250.00              | \$21,000.00                |
| Kylie's Knickers Disco Pink      | 1189 x 841mm<br>841 x 594mm  | 47 x 33"<br>33 x 23"     | 9<br>25  | £17,250.00<br>£8,200.00 | \$21,000.00<br>\$10,000.00 |
| Rolex Daytona Silver Metallic    | 841 x 841mm                  | 33 x 33"                 | 15       | £12,700.00              | \$15,450.00                |
| Slash Silver Disco               | 1016 x 1270mm                | 40 x 50"                 | 15       | £22,000.00              | \$26,850.00                |
| Matt Framed                      |                              |                          |          |                         |                            |
| Air Jordan Gold (Matt            | 1189 x 841mm                 | 47 x 33"                 | 15       | £17,250.00              | \$21,000.00                |
| Baby Blue Rat Pack               | 1016 x 1270mm                | 40 x 50"                 | 15       | £22,000.00              | \$26,850.00                |
| Slogan Series                    | 1000 x 1200mm<br>500 x 600mm | 39 x 47"<br>19.5 x 23.5" | 15<br>25 | £16,550.00<br>£5,900.00 | \$20,150.00<br>\$7,200.00  |
| Vintage Gold Rat Pack Shadow Box | 1016 x 1270mm                | 40 x 50"                 | 15       | £22,000.00              | \$26,850.00                |
| Vintage Gold Finger Shadow Box   | 1016 x 1270mm                | 40 x 50"                 | 15       | £22,000.00              | \$26,850.00                |
| Vintage Gold Finger              | 1016 x 1270mm                | 40 x 50"                 | 15       | £22,000.00              | \$26,850.00                |
| Vintage Gold Easy Listener       | 1016 x 1270mm                | 40 x 50"                 | 15       | £22,000.00              | \$26,850.00                |
| Vintage Gold Rat Pack            | 1016 x 1270mm                | 40 x 50"                 | 15       | £22,000.00              | \$26,850.00                |
| Vintage Gold Land Rover Surfer   | 1800 x 930mm                 | 71 x 36.5                | 15       | £24,850.00              | \$30,200.00                |