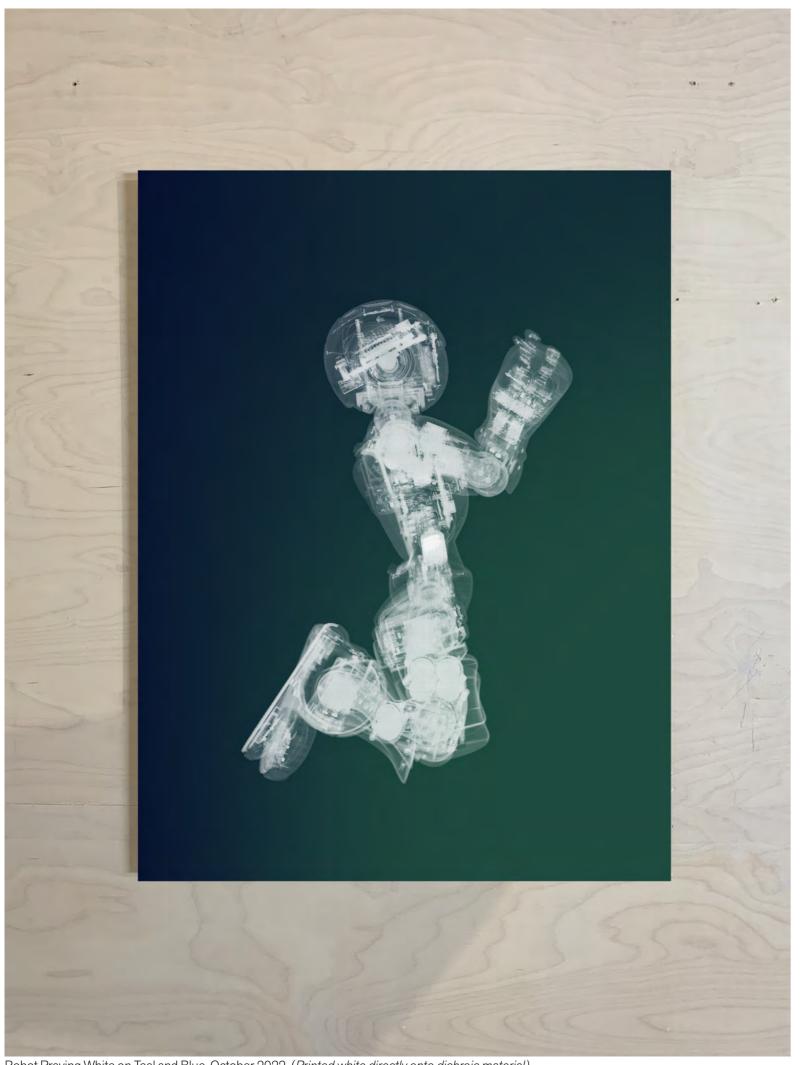

## SPECIALS PRICE LIST

| Title                                   | Size mm                     | Size Inches            | Edition  | RRP GBP                 | RRP USD                   |
|-----------------------------------------|-----------------------------|------------------------|----------|-------------------------|---------------------------|
| Dichroic                                |                             |                        |          |                         |                           |
| Air Jordan White on Teal & Blue         | 1189 x 841mm                | 47 x 33"               | 15       | £17,250.00              | \$21,000.00               |
| Rocking Horse White on Teal & Blue      | 1189 x 841mm                | 47 x 33"               | 15       | £17,250.00              | \$21,000.00               |
| Basque White on Teal & Blue             | 600 x 800mm                 | 23.5 x 31.5"           | 15       | £11,850.00              | \$14,400.00               |
| Cami Set White on Teal & Blue           | 600 x 800mm                 | 23.5 x 31.5"           | 15       | £11,850.00              | \$14,400.00               |
| Flower Power White on Teal & Blue       | 600 x 800mm                 | 23.5 x 31.5"           | 15       | £11,850.00              | \$14,400.00               |
| Dildo White on Teal & Blue              | 841 x 1189mm                | 33 x 47"               | 15       | £17,250.00              | \$21,000.00               |
| Porsche 911 Targa White on Teal & Blue  | 1665 x 600mm                | 65.5 x 23.5"           | 15       | £17,250.00              | \$21,000.00               |
| Robot Praying White on Teal & Blue      | 600 x 800mm                 | 23.5 x 31.5"           | 15       | £11,850.00              | \$14,400.00               |
| Jacket Shirt & Tie White on Teal & Blue | 841 x 1189mm                | 33 x 47"               | 15       | £17,250.00              | \$21,000.00               |
| Crystal Framed                          |                             |                        |          |                         |                           |
| NFL Helmet Crystal Gold                 | 600 x 800mm                 | 23.5 x 31.5"           | 15       | £11,850.00              | \$14,400.00               |
| NFL Helmet Crystal Silver               | 600 x 800mm                 | 23.5 x 31.5"           | 15       | £11,850.00              | \$14,400.00               |
| Christian Louboutin                     | 1189 x 841mm<br>594 x 420mm | 47 x 33"<br>23 x 16.5" | 15<br>25 | £17,250.00<br>£6,200.00 | \$21,000.00<br>\$7,550.00 |
| Gold Stripper                           | 1016 x 1270mm               | 40 x 50"               | 15       | £22,000.00              | \$26,850.00               |
| Red Bee Black on Orange                 | 1117 x 1372mm               | 44 x 54"               | 15       | £24,850.00              | \$30,250.00               |
| Red Bee White on Pink                   | 1117 x 1372mm               | 44 x 54"               | 15       | £24,850.00              | \$30,250.00               |
| Steel Guitar Silver                     | 594 x 1189mm                | 23" x 47"              | 15       | £12,700.00              | \$15,450.00               |
| Air Jordan Silver                       | 1189 x 841mm                | 47 x 33"               | 15       | £17,250.00              | \$21,000.00               |
| Crystal Skulls (all variations)         | 600 x 800mm                 | 23.5 x 31.5"           | 15       | £11,850.00              | \$14,400.00               |
| Lamborghini Miura Metallic Orange       | 1665 x 600mm                | 65.5 x 23.5"           | 15       | £17,250.00              | \$21,000.00               |
| Mercedes Gull Wing Metallic Silver      | 1665 x 600mm                | 65.5 x 23.5"           | 15       | £17,250.00              | \$21,000.00               |