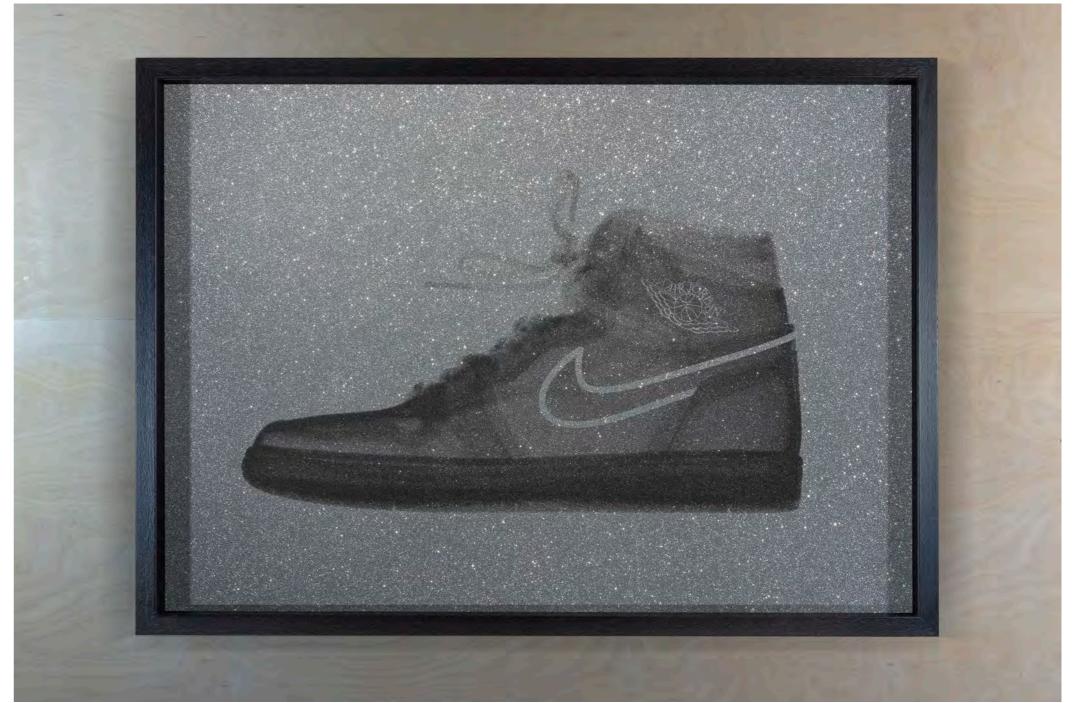

Air Jordan Silver, October 2021 (Printed black directly onto refined silver crystal material and mounted in black box frame)

Crystal Skull (black on gold)\*, June 2021

Crystal Skull (red on black)\*, November 2021