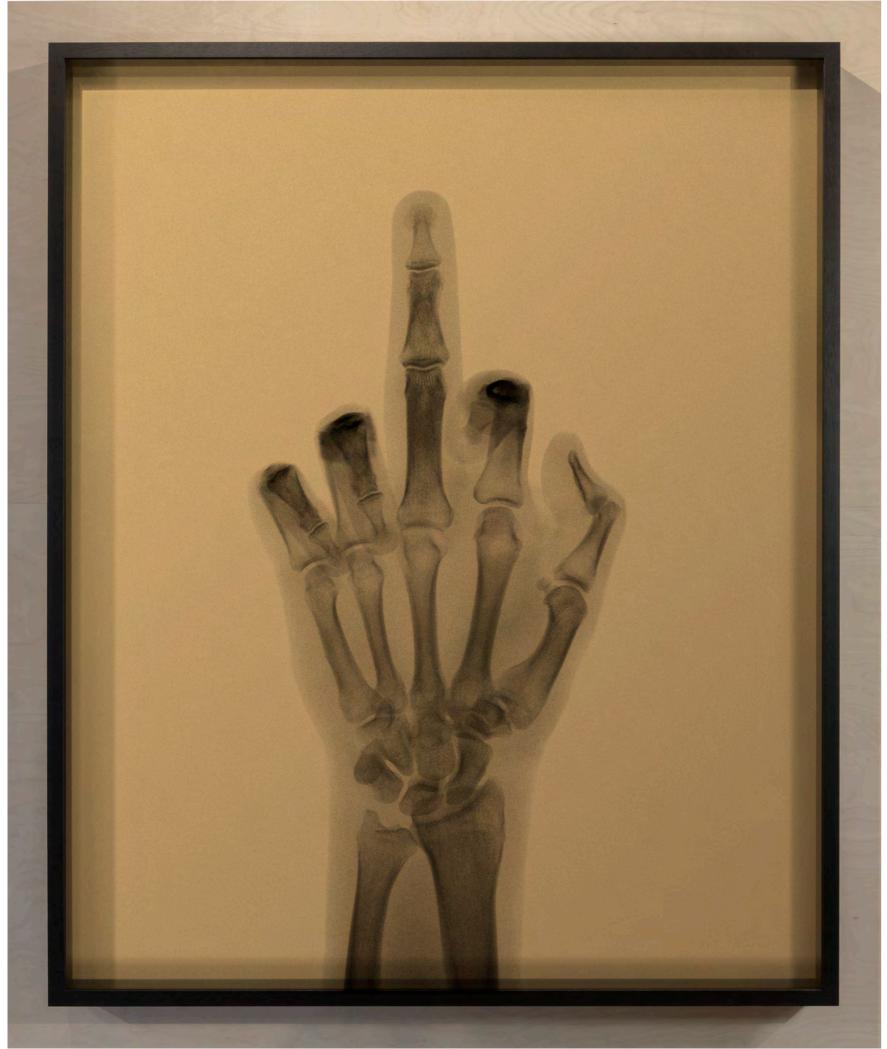

### VINTAGE GOLD **SERIES**

Using matt gold material as a background foil for the x-rays to evoke a luxurious vintage feel.

Artworks with shadows have the image printed directly on the inside of the glass, the other works have the x-rays printed onto the gold material. Both versions are mounted in black box frames.

Vintage Gold Rat Pack Shadow Box, October 2019 (Printed black directly onto laminated glass with a matt gold material background and mounted in black shadow box)

Vintage Gold Finger, September 2021 (Printed black directly onto matt gold material and mounted in a black box frame)