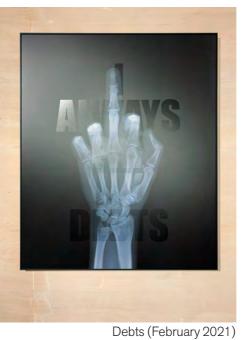

### SLOGANS **SERIES**

Taking our iconic 'The Finger' and adding typography. Wit? Irony? Despair? You decide...

Archival matt prints with contrasting gloss varnish of the text set into a black aluminium tray frame.

The Customer (February 2021)

Right Back (February 2021)

Value (February 2021)