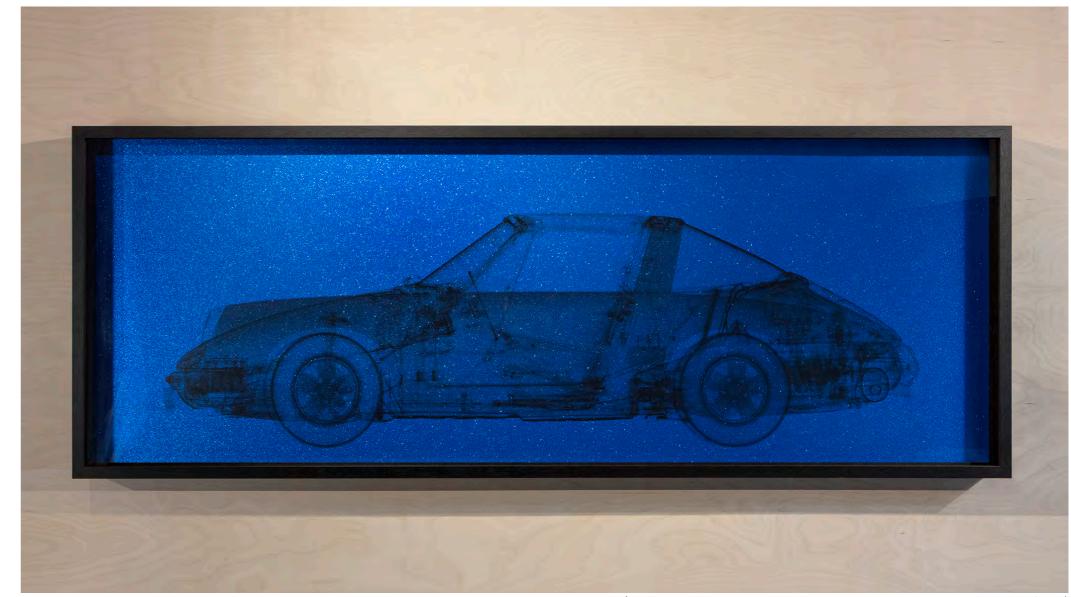

Crystal Skull (silver on black)\*, January 2022

Mercedes Gull Wing Metallic Silver, May 2021 (Printed black directly onto silver ultra metallic material and mounted in a black box frame)

Porsche 911 Targa Metallic Blue, May 2021 (Printed black directly onto blue metallic material and mounted in a black box frame)