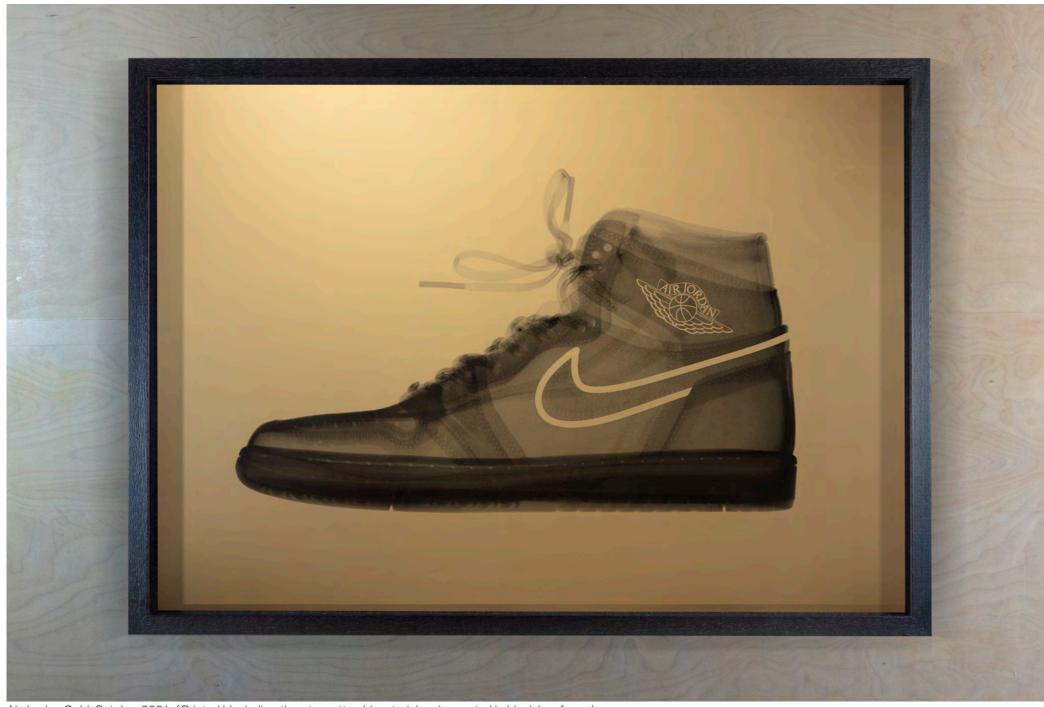

# CATALOGUE OF **SPECIALS**

New work, different mediums and one-off concepts.

Air Jordan White on Teal and Blue, October 2022 (Printed white directly onto dichroic material)

Porsche 911 Targa White on Teal and Blue, October 2022 (Printed white directly onto dichroic material)