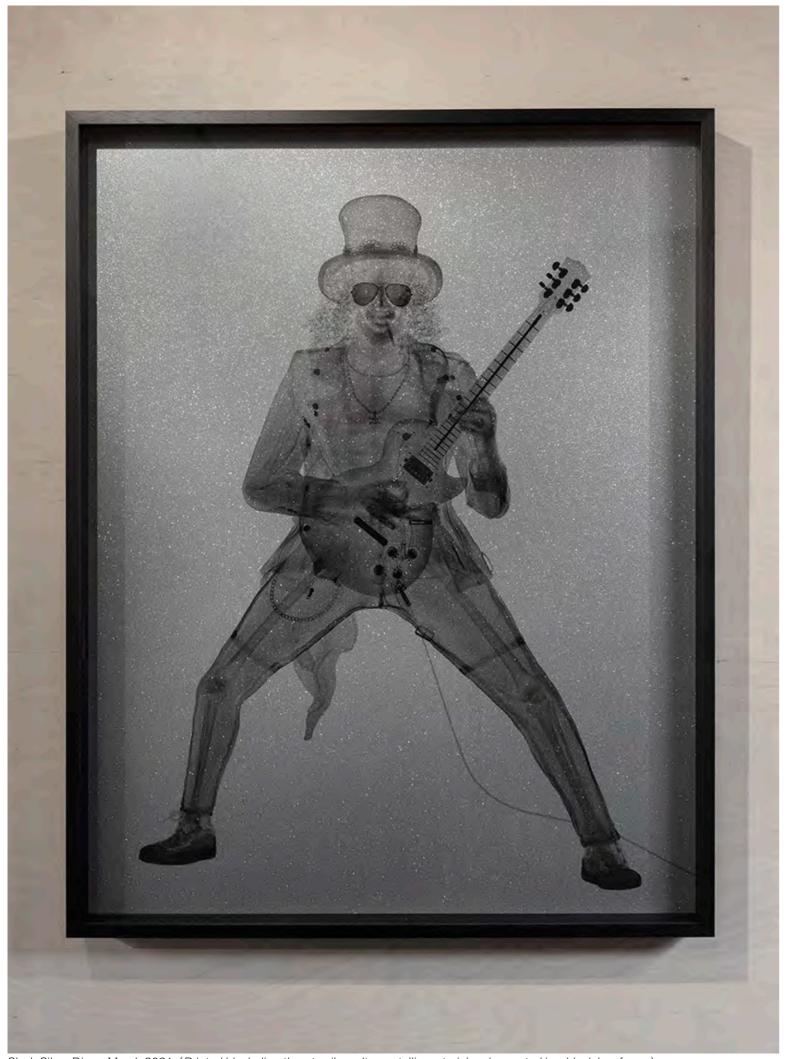

Slash Silver Disco, March 2021 (Printed black directly onto silver ultra metallic material and mounted in a black box frame)