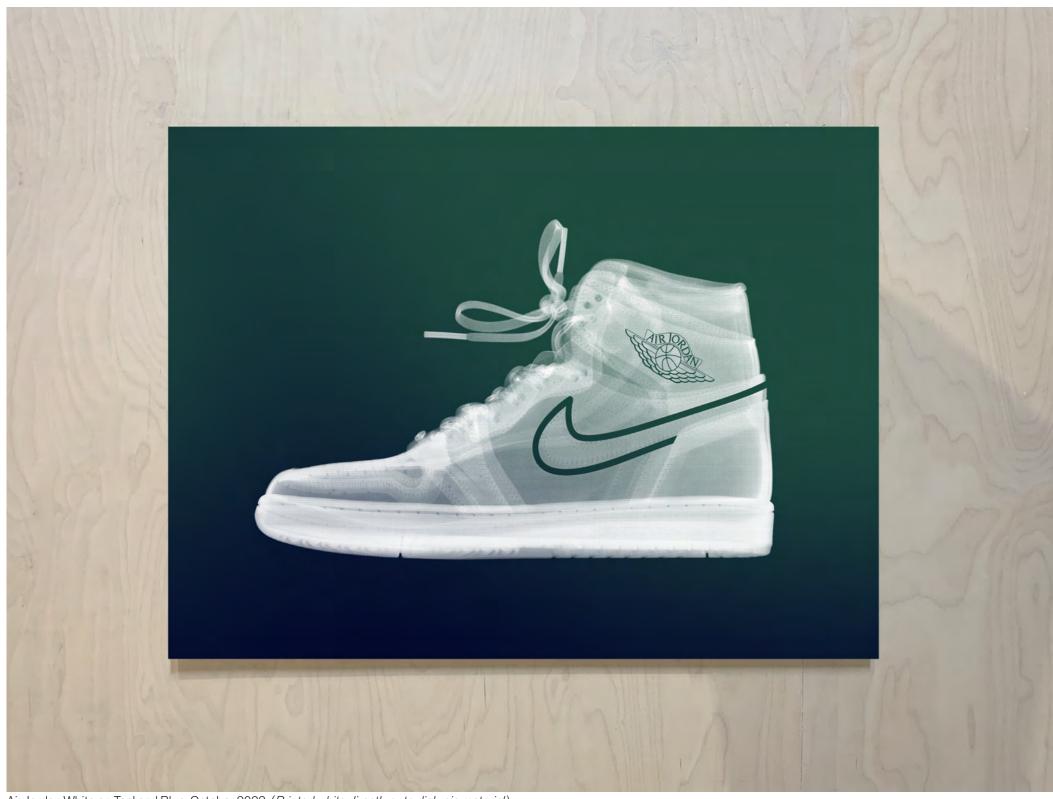

# CATALOGUE OF **SPECIALS**

New work, different mediums and one-off concepts.

Air Jordan White on Teal and Blue, October 2022 (Printed white directly onto dichroic material)

Porsche 911 Targa White on Teal and Blue, October 2022 (Printed white directly onto dichroic material)

## SPECIALS PRICE LIST

| Title                                   | Size mm                     | Size Inches            | Edition  | RRP GBP                 | RRP USD                   |
|-----------------------------------------|-----------------------------|------------------------|----------|-------------------------|---------------------------|
| Dichroic                                |                             |                        |          |                         |                           |
| Air Jordan White on Teal & Blue         | 1189 x 841mm                | 47 x 33"               | 15       | £17,250.00              | \$21,000.00               |
| Rocking Horse White on Teal & Blue      | 1189 x 841mm                | 47 x 33"               | 15       | £17,250.00              | \$21,000.00               |
| Basque White on Teal & Blue             | 600 x 800mm                 | 23.5 x 31.5"           | 15       | £11,850.00              | \$14,400.00               |
| Cami Set White on Teal & Blue           | 600 x 800mm                 | 23.5 x 31.5"           | 15       | £11,850.00              | \$14,400.00               |
| Flower Power White on Teal & Blue       | 600 x 800mm                 | 23.5 x 31.5"           | 15       | £11,850.00              | \$14,400.00               |
| Dildo White on Teal & Blue              | 841 x 1189mm                | 33 x 47"               | 15       | £17,250.00              | \$21,000.00               |
| Porsche 911 Targa White on Teal & Blue  | 1665 x 600mm                | 65.5 x 23.5"           | 15       | £17,250.00              | \$21,000.00               |
| Robot Praying White on Teal & Blue      | 600 x 800mm                 | 23.5 x 31.5"           | 15       | £11,850.00              | \$14,400.00               |
| Jacket Shirt & Tie White on Teal & Blue | 841 x 1189mm                | 33 x 47"               | 15       | £17,250.00              | \$21,000.00               |
| Crystal Framed                          |                             |                        |          |                         |                           |
| NFL Helmet Crystal Gold                 | 600 x 800mm                 | 23.5 x 31.5"           | 15       | £11,850.00              | \$14,400.00               |
| NFL Helmet Crystal Silver               | 600 x 800mm                 | 23.5 x 31.5"           | 15       | £11,850.00              | \$14,400.00               |
| Christian Louboutin                     | 1189 x 841mm<br>594 x 420mm | 47 x 33"<br>23 x 16.5" | 15<br>25 | £17,250.00<br>£6,200.00 | \$21,000.00<br>\$7,550.00 |
| Gold Stripper                           | 1016 x 1270mm               | 40 x 50"               | 15       | £22,000.00              | \$26,850.00               |
| Red Bee Black on Orange                 | 1117 x 1372mm               | 44 x 54"               | 15       | £24,850.00              | \$30,250.00               |
| Red Bee White on Pink                   | 1117 x 1372mm               | 44 x 54"               | 15       | £24,850.00              | \$30,250.00               |
| Steel Guitar Silver                     | 594 x 1189mm                | 23" x 47"              | 15       | £12,700.00              | \$15,450.00               |
| Air Jordan Silver                       | 1189 x 841mm                | 47 x 33"               | 15       | £17,250.00              | \$21,000.00               |
| Crystal Skulls (all variations)         | 600 x 800mm                 | 23.5 x 31.5"           | 15       | £11,850.00              | \$14,400.00               |
| Lamborghini Miura Metallic Orange       | 1665 x 600mm                | 65.5 x 23.5"           | 15       | £17,250.00              | \$21,000.00               |
| Mercedes Gull Wing Metallic Silver      | 1665 x 600mm                | 65.5 x 23.5"           | 15       | £17,250.00              | \$21,000.00               |