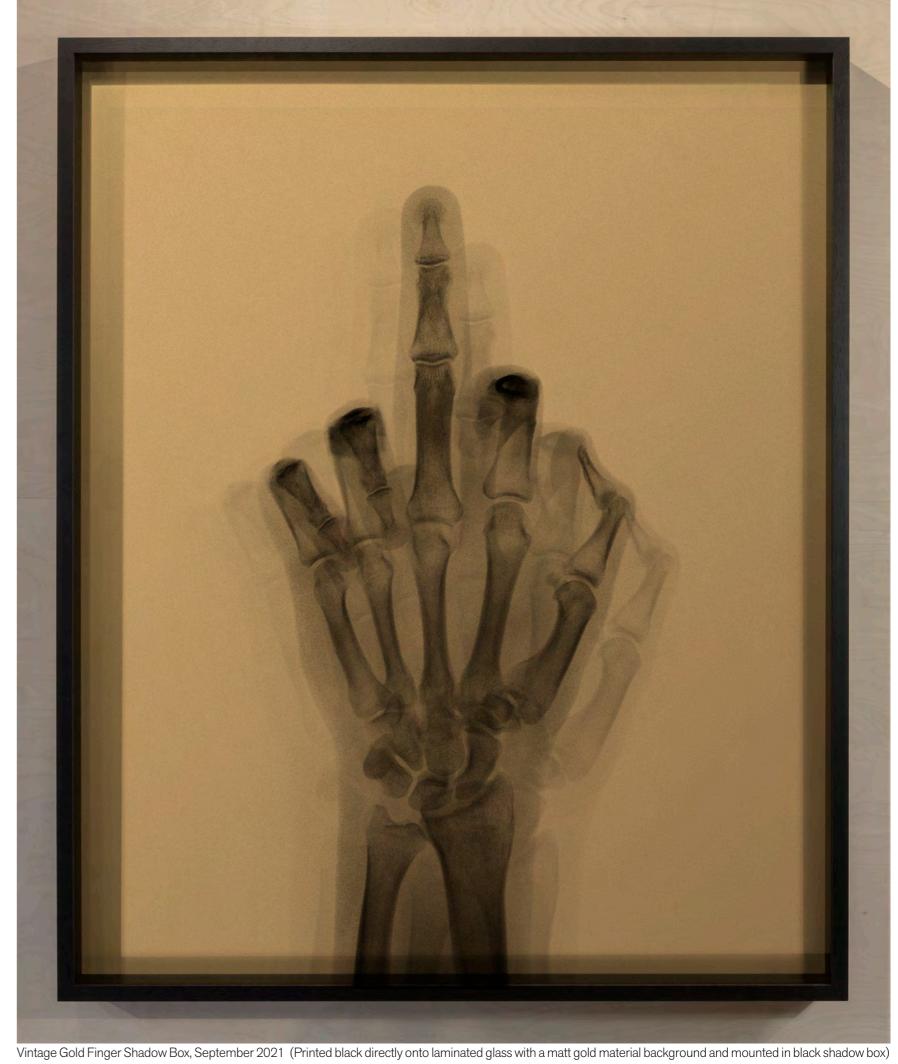

### VINTAGE GOLD **SERIES**

Using matt gold material as a background foil for the x-rays to evoke a luxurious vintage feel.

Artworks with shadows have the image printed directly on the inside of the glass, the other works have the x-rays printed onto the gold material. Both versions are mounted in black box frames.

Vintage Gold Rat Pack Shadow Box, October 2019 (Printed black directly onto laminated glass with a matt gold material background and mounted in black shadow box)

Vintage Gold Finger, September 2021 (Printed black directly onto matt gold material and mounted in a black box frame)