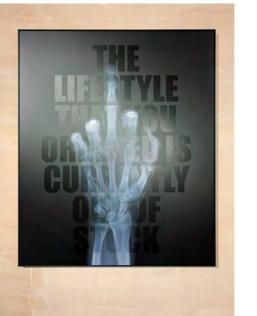

### SLOGANS **SERIES**

Taking our iconic 'The Finger' and adding typography. Wit? Irony? Despair? You decide...

Archival matt prints with contrasting gloss varnish of the text set into a black aluminium tray frame.