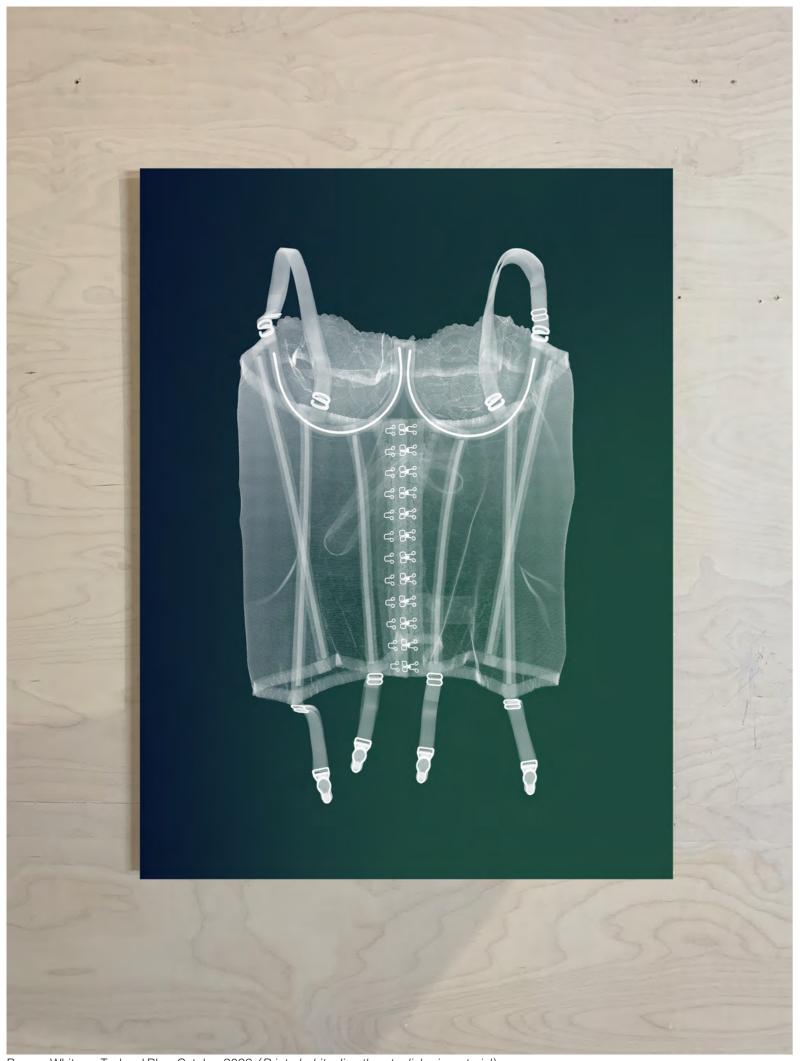

## SPECIALS PRICE LIST

| Title                                   | Size mm                     | Size Inches            | Edition  | RRP GBP                 | RRP USD                   |
|-----------------------------------------|-----------------------------|------------------------|----------|-------------------------|---------------------------|
| Dichroic                                |                             |                        |          |                         |                           |
| Air Jordan White on Teal & Blue         | 1189 x 841mm                | 47 x 33"               | 15       | £17,250.00              | \$21,000.00               |
| Rocking Horse White on Teal & Blue      | 1189 x 841mm                | 47 x 33"               | 15       | £17,250.00              | \$21,000.00               |
| Basque White on Teal & Blue             | 600 x 800mm                 | 23.5 x 31.5"           | 15       | £11,850.00              | \$14,400.00               |
| Cami Set White on Teal & Blue           | 600 x 800mm                 | 23.5 x 31.5"           | 15       | £11,850.00              | \$14,400.00               |
| Flower Power White on Teal & Blue       | 600 x 800mm                 | 23.5 x 31.5"           | 15       | £11,850.00              | \$14,400.00               |
| Dildo White on Teal & Blue              | 841 x 1189mm                | 33 x 47"               | 15       | £17,250.00              | \$21,000.00               |
| Porsche 911 Targa White on Teal & Blue  | 1665 x 600mm                | 65.5 x 23.5"           | 15       | £17,250.00              | \$21,000.00               |
| Robot Praying White on Teal & Blue      | 600 x 800mm                 | 23.5 x 31.5"           | 15       | £11,850.00              | \$14,400.00               |
| Jacket Shirt & Tie White on Teal & Blue | 841 x 1189mm                | 33 x 47"               | 15       | £17,250.00              | \$21,000.00               |
| Crystal Framed                          |                             |                        |          |                         |                           |
| NFL Helmet Crystal Gold                 | 600 x 800mm                 | 23.5 x 31.5"           | 15       | £11,850.00              | \$14,400.00               |
| NFL Helmet Crystal Silver               | 600 x 800mm                 | 23.5 x 31.5"           | 15       | £11,850.00              | \$14,400.00               |
| Christian Louboutin                     | 1189 x 841mm<br>594 x 420mm | 47 x 33"<br>23 x 16.5" | 15<br>25 | £17,250.00<br>£6,200.00 | \$21,000.00<br>\$7,550.00 |
| Gold Stripper                           | 1016 x 1270mm               | 40 x 50"               | 15       | £22,000.00              | \$26,850.00               |
| Red Bee Black on Orange                 | 1117 x 1372mm               | 44 x 54"               | 15       | £24,850.00              | \$30,250.00               |
| Red Bee White on Pink                   | 1117 x 1372mm               | 44 x 54"               | 15       | £24,850.00              | \$30,250.00               |
| Steel Guitar Silver                     | 594 x 1189mm                | 23" x 47"              | 15       | £12,700.00              | \$15,450.00               |
| Air Jordan Silver                       | 1189 x 841mm                | 47 x 33"               | 15       | £17,250.00              | \$21,000.00               |
| Crystal Skulls (all variations)         | 600 x 800mm                 | 23.5 x 31.5"           | 15       | £11,850.00              | \$14,400.00               |
| Lamborghini Miura Metallic Orange       | 1665 x 600mm                | 65.5 x 23.5"           | 15       | £17,250.00              | \$21,000.00               |
| Mercedes Gull Wing Metallic Silver      | 1665 x 600mm                | 65.5 x 23.5"           | 15       | £17,250.00              | \$21,000.00               |