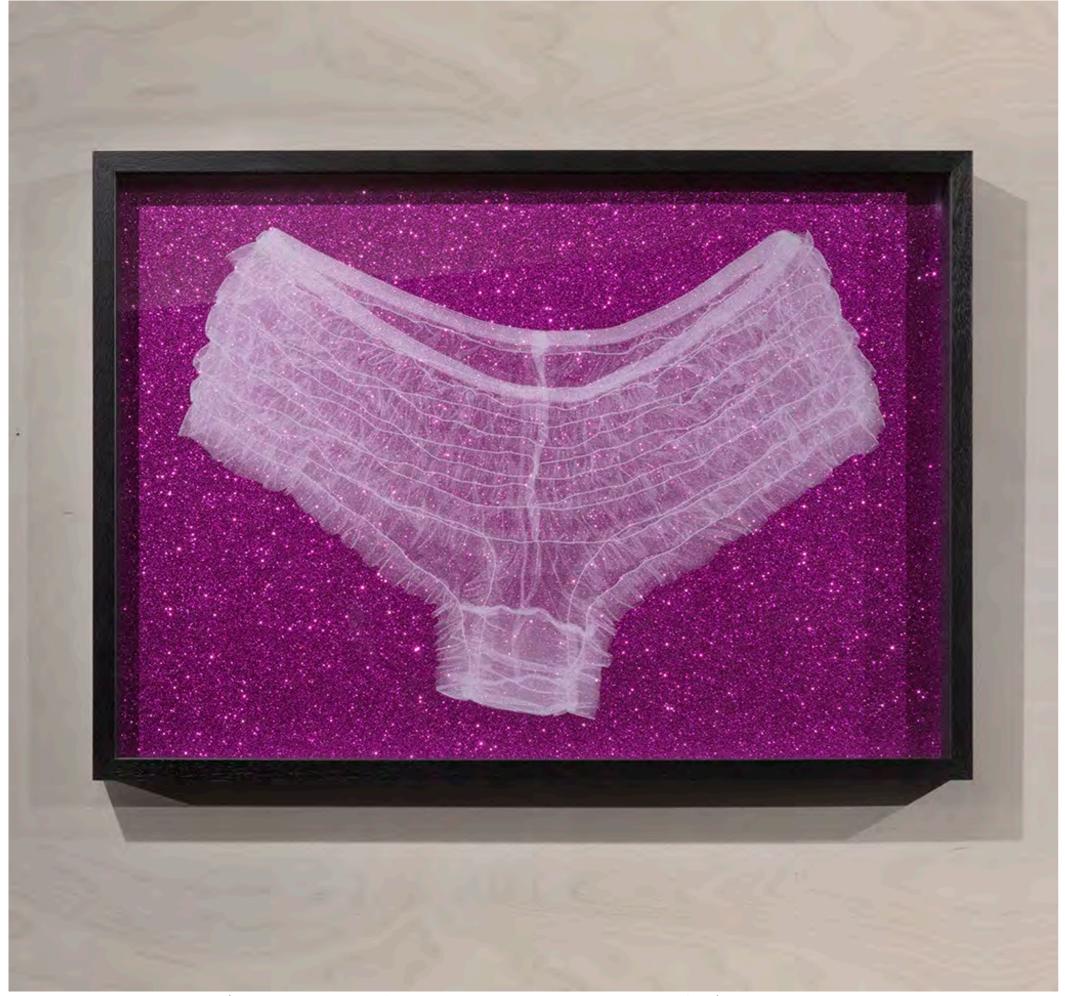

Rolex Daytona Silver Metallic, March 2021 (Printed black directly onto silver ultra metallic material and mounted in a black box frame)

Kylie's Knickers Pink Disco, March 2021 (Printed white directly onto refined magenta crystal material and mounted in black box frame)