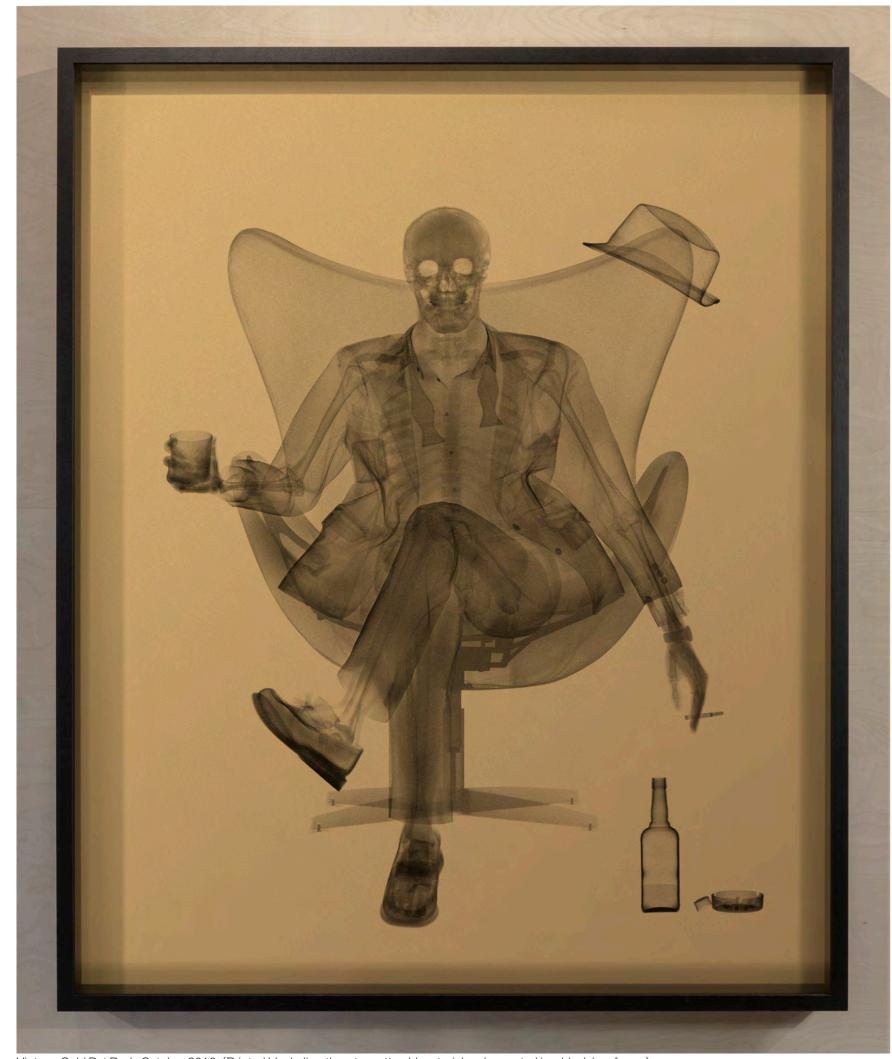

### VINTAGE GOLD **SERIES**

Using matt gold material as a background foil for the x-rays to evoke a luxurious vintage feel.

Artworks with shadows have the image printed directly on the inside of the glass, the other works have the x-rays printed onto the gold material. Both versions are mounted in black box frames.