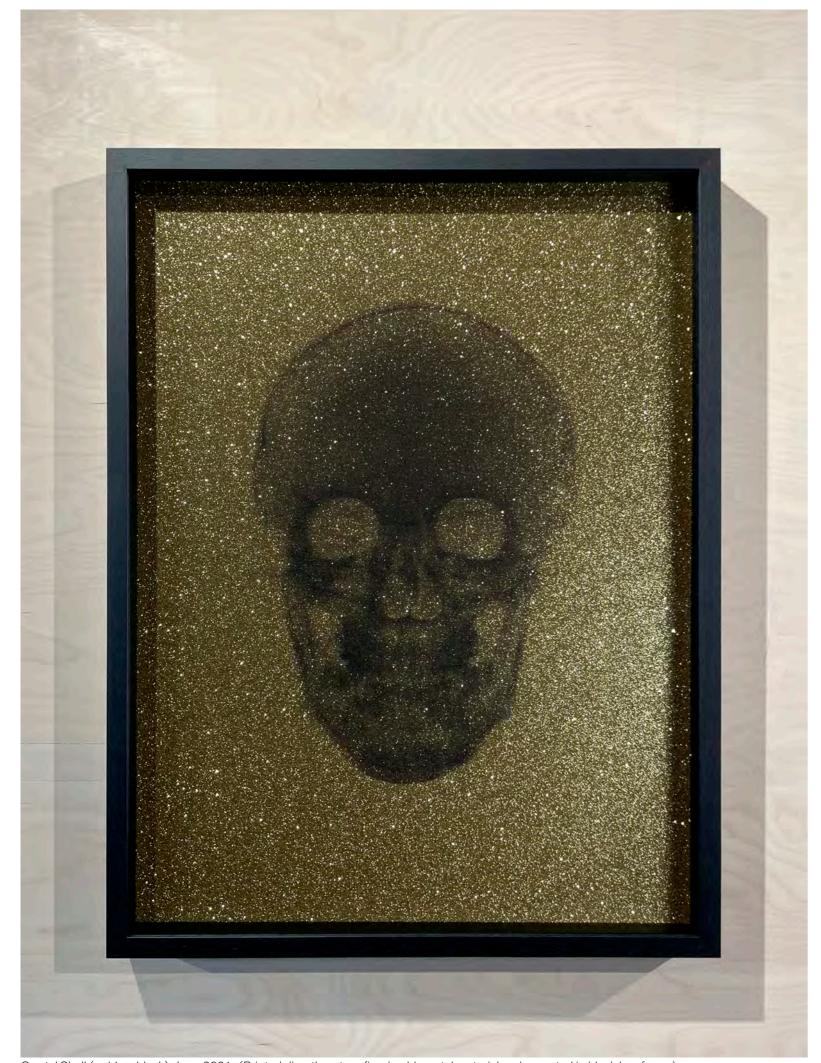

Air Jordan Silver, October 2021 (Printed black directly onto refined silver crystal material and mounted in black box frame)

Crystal Skull (black on gold)\*, June 2021

Crystal Skull (red on black)\*, November 2021