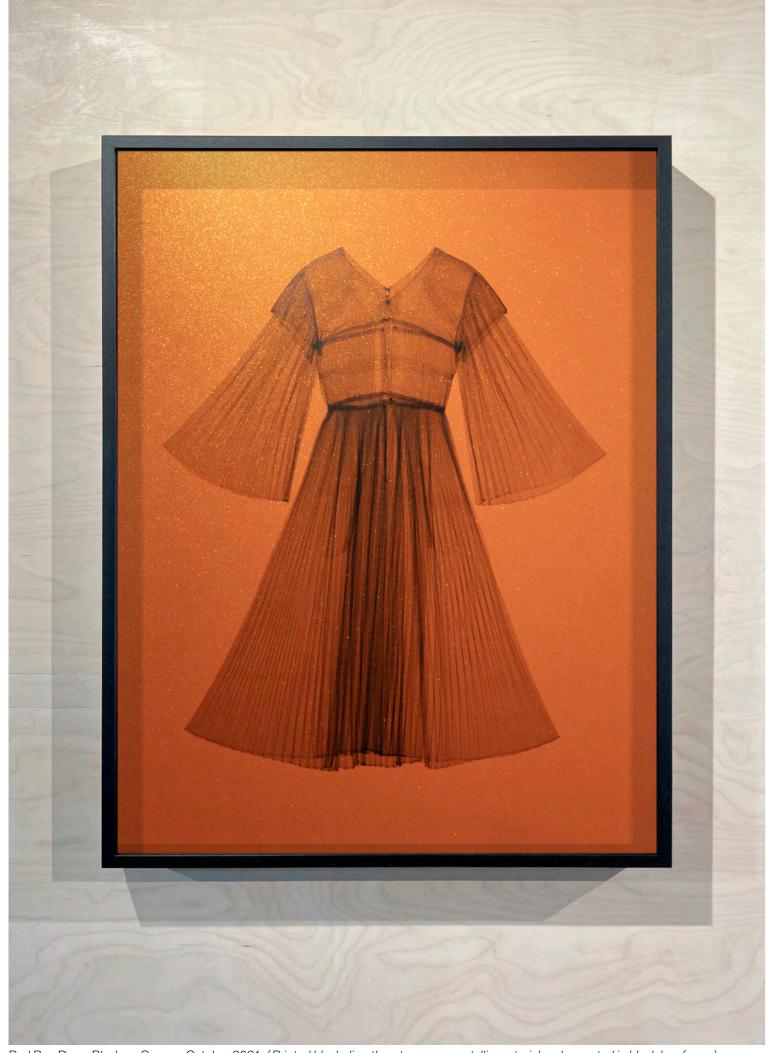

Red Bee Dress Black on Orange, October 2021 (Printed black directly onto orange metallic material and mounted in black box frame)

Red Bee Dress White on Pink, October 2021 (Printed white directly onto pink metallic material and mounted in black box frame)