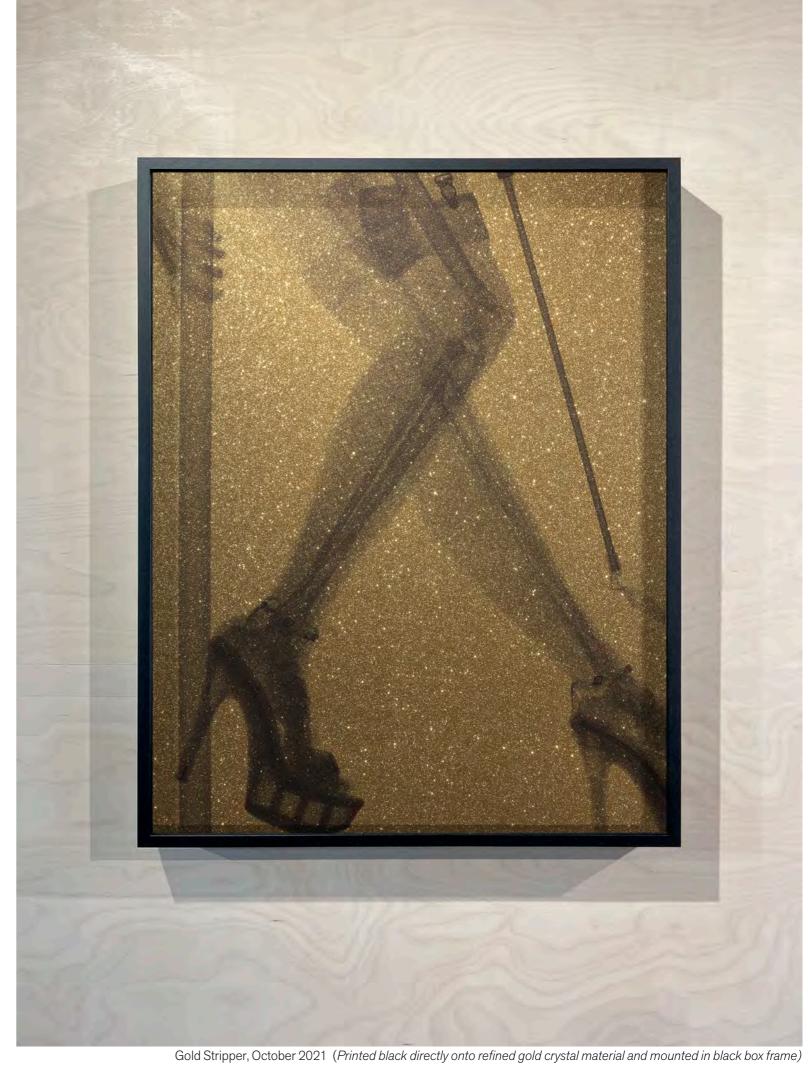

NFL Helmet Crystal Gold, November 2021 (Printed black directly onto refined gold crystal material and mounted in black box frame)

Christian Louboutin White on Black, October 2021 (Printed white directly onto refined black crystal material and mounted in black box frame)