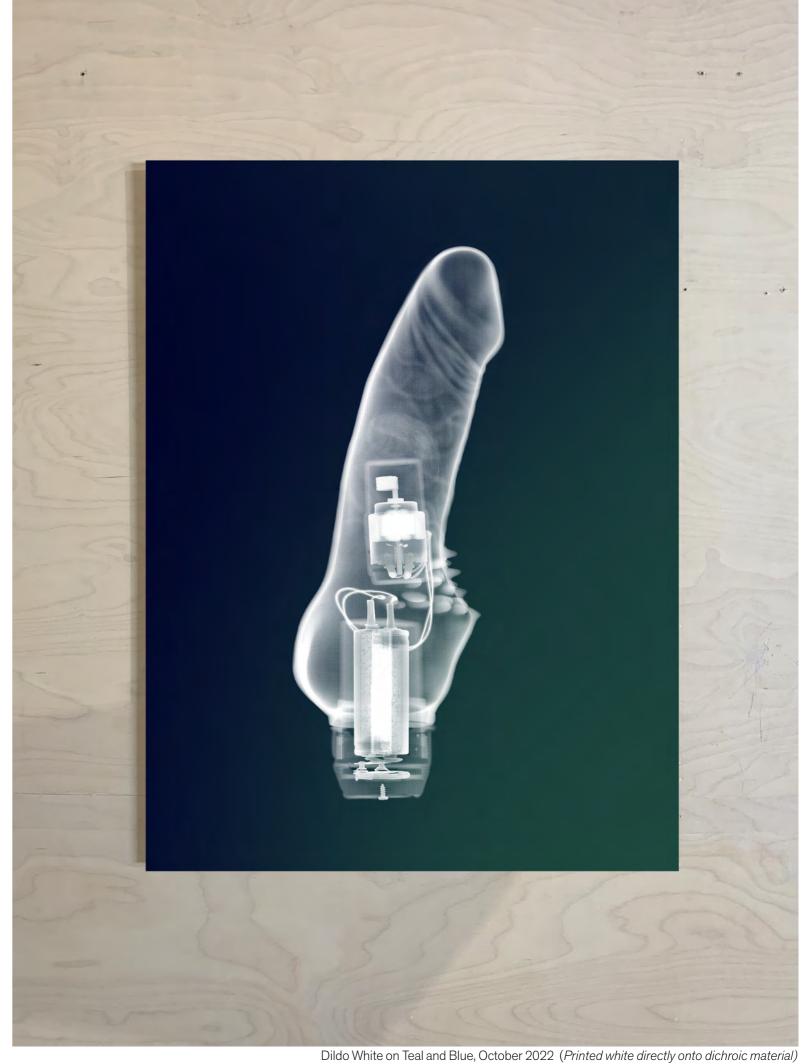

## SPECIALS PRICE LIST

| Title                                   | Size mm                     | Size Inches            | Edition  | RRP GBP                 | RRP USD                   |
|-----------------------------------------|-----------------------------|------------------------|----------|-------------------------|---------------------------|
| Dichroic                                |                             |                        |          |                         |                           |
| Air Jordan White on Teal & Blue         | 1189 x 841mm                | 47 x 33"               | 15       | £17,250.00              | \$21,000.00               |
| Rocking Horse White on Teal & Blue      | 1189 x 841mm                | 47 x 33"               | 15       | £17,250.00              | \$21,000.00               |
| Basque White on Teal & Blue             | 600 x 800mm                 | 23.5 x 31.5"           | 15       | £11,850.00              | \$14,400.00               |
| Cami Set White on Teal & Blue           | 600 x 800mm                 | 23.5 x 31.5"           | 15       | £11,850.00              | \$14,400.00               |
| Flower Power White on Teal & Blue       | 600 x 800mm                 | 23.5 x 31.5"           | 15       | £11,850.00              | \$14,400.00               |
| Dildo White on Teal & Blue              | 841 x 1189mm                | 33 x 47"               | 15       | £17,250.00              | \$21,000.00               |
| Porsche 911 Targa White on Teal & Blue  | 1665 x 600mm                | 65.5 x 23.5"           | 15       | £17,250.00              | \$21,000.00               |
| Robot Praying White on Teal & Blue      | 600 x 800mm                 | 23.5 x 31.5"           | 15       | £11,850.00              | \$14,400.00               |
| Jacket Shirt & Tie White on Teal & Blue | 841 x 1189mm                | 33 x 47"               | 15       | £17,250.00              | \$21,000.00               |
| Crystal Framed                          |                             |                        |          |                         |                           |
| NFL Helmet Crystal Gold                 | 600 x 800mm                 | 23.5 x 31.5"           | 15       | £11,850.00              | \$14,400.00               |
| NFL Helmet Crystal Silver               | 600 x 800mm                 | 23.5 x 31.5"           | 15       | £11,850.00              | \$14,400.00               |
| Christian Louboutin                     | 1189 x 841mm<br>594 x 420mm | 47 x 33"<br>23 x 16.5" | 15<br>25 | £17,250.00<br>£6,200.00 | \$21,000.00<br>\$7,550.00 |
| Gold Stripper                           | 1016 x 1270mm               | 40 x 50"               | 15       | £22,000.00              | \$26,850.00               |
| Red Bee Black on Orange                 | 1117 x 1372mm               | 44 x 54"               | 15       | £24,850.00              | \$30,250.00               |
| Red Bee White on Pink                   | 1117 x 1372mm               | 44 x 54"               | 15       | £24,850.00              | \$30,250.00               |
| Steel Guitar Silver                     | 594 x 1189mm                | 23" x 47"              | 15       | £12,700.00              | \$15,450.00               |
| Air Jordan Silver                       | 1189 x 841mm                | 47 x 33"               | 15       | £17,250.00              | \$21,000.00               |
| Crystal Skulls (all variations)         | 600 x 800mm                 | 23.5 x 31.5"           | 15       | £11,850.00              | \$14,400.00               |
| Lamborghini Miura Metallic Orange       | 1665 x 600mm                | 65.5 x 23.5"           | 15       | £17,250.00              | \$21,000.00               |
| Mercedes Gull Wing Metallic Silver      | 1665 x 600mm                | 65.5 x 23.5"           | 15       | £17,250.00              | \$21,000.00               |