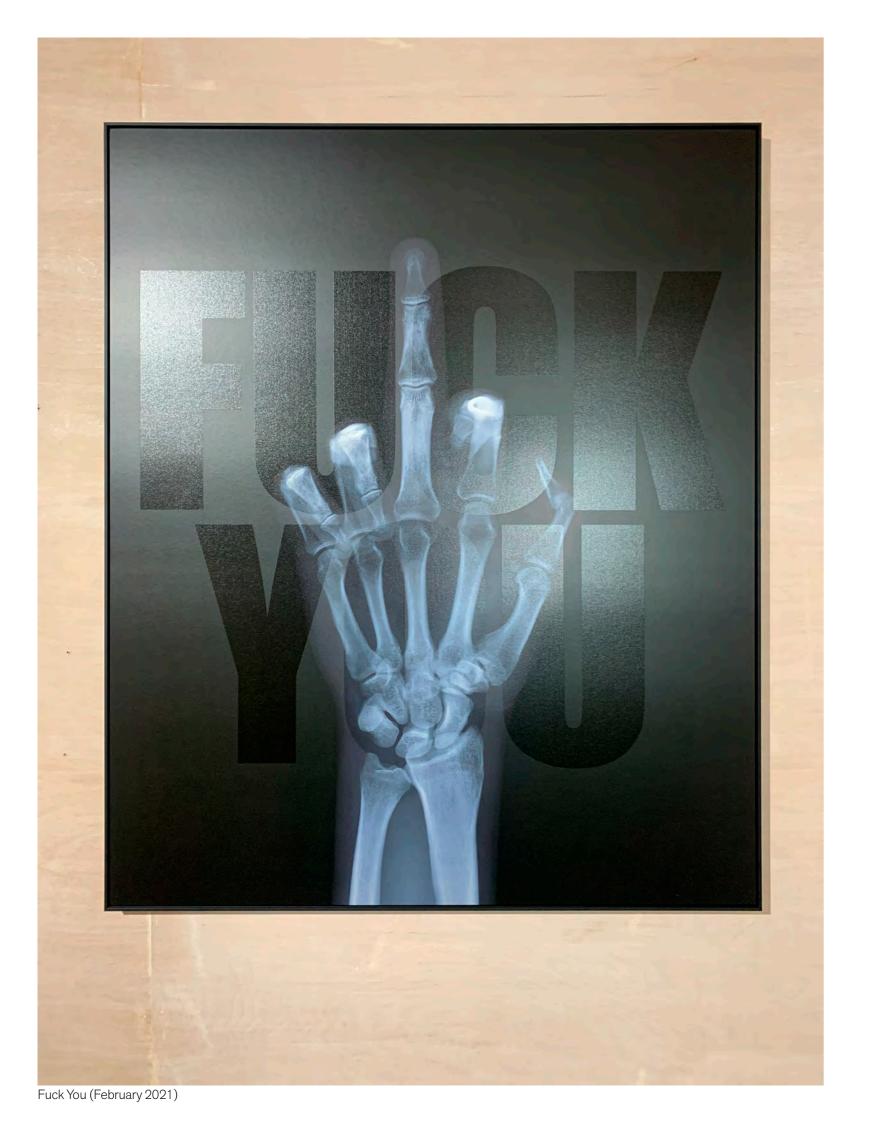

### SLOGANS **SERIES**

Taking our iconic 'The Finger' and adding typography. Wit? Irony? Despair? You decide...

Archival matt prints with contrasting gloss varnish of the text set into a black aluminium tray frame.

The Customer (February 2021)

Right Back (February 2021)

Value (February 2021)