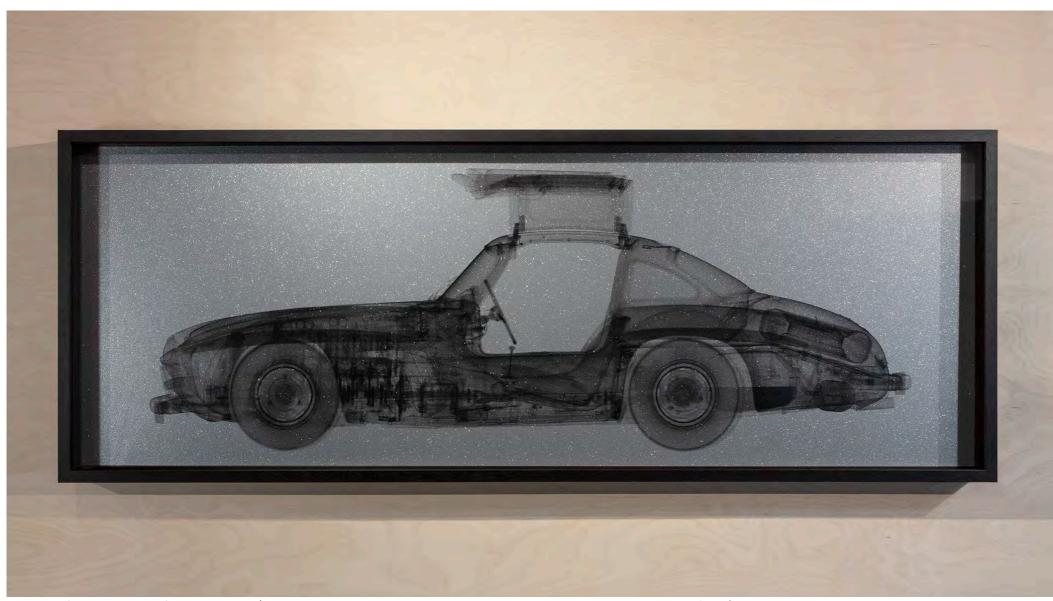

# CATALOGUE OF **SPECIALS**

New work, different mediums and one-off concepts.

Air Jordan White on Teal and Blue, October 2022 (Printed white directly onto dichroic material)

Porsche 911 Targa White on Teal and Blue, October 2022 (Printed white directly onto dichroic material)