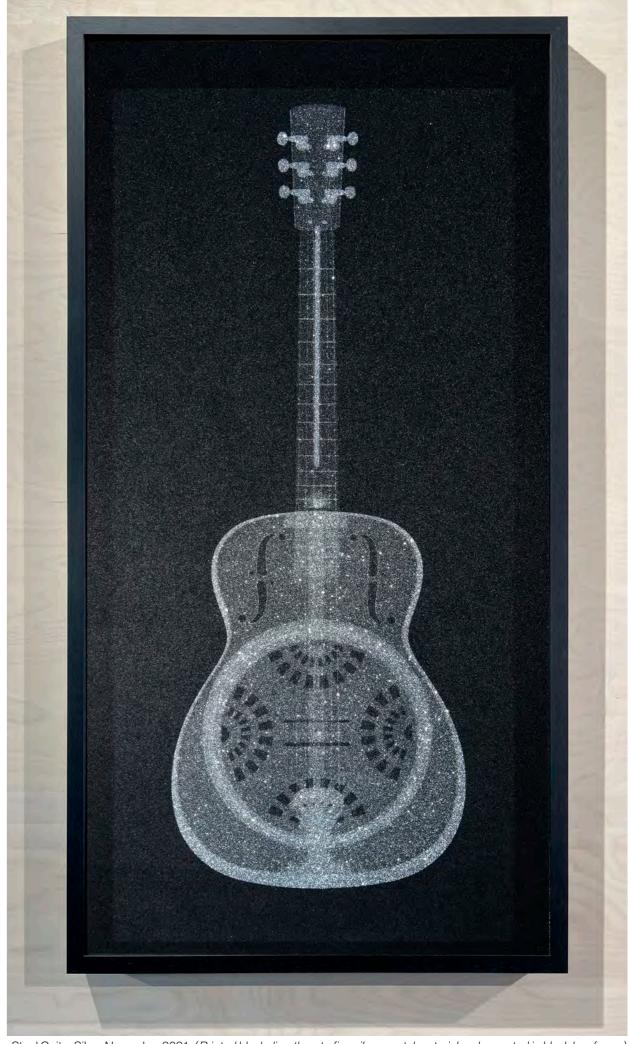

Steel Guitar Silver, November 2021 (Printed black directly onto fine silver crystal material and mounted in black box frame)

Air Jordan Gold, October 2021 (Printed black directly onto matt gold material and mounted in black box frame)