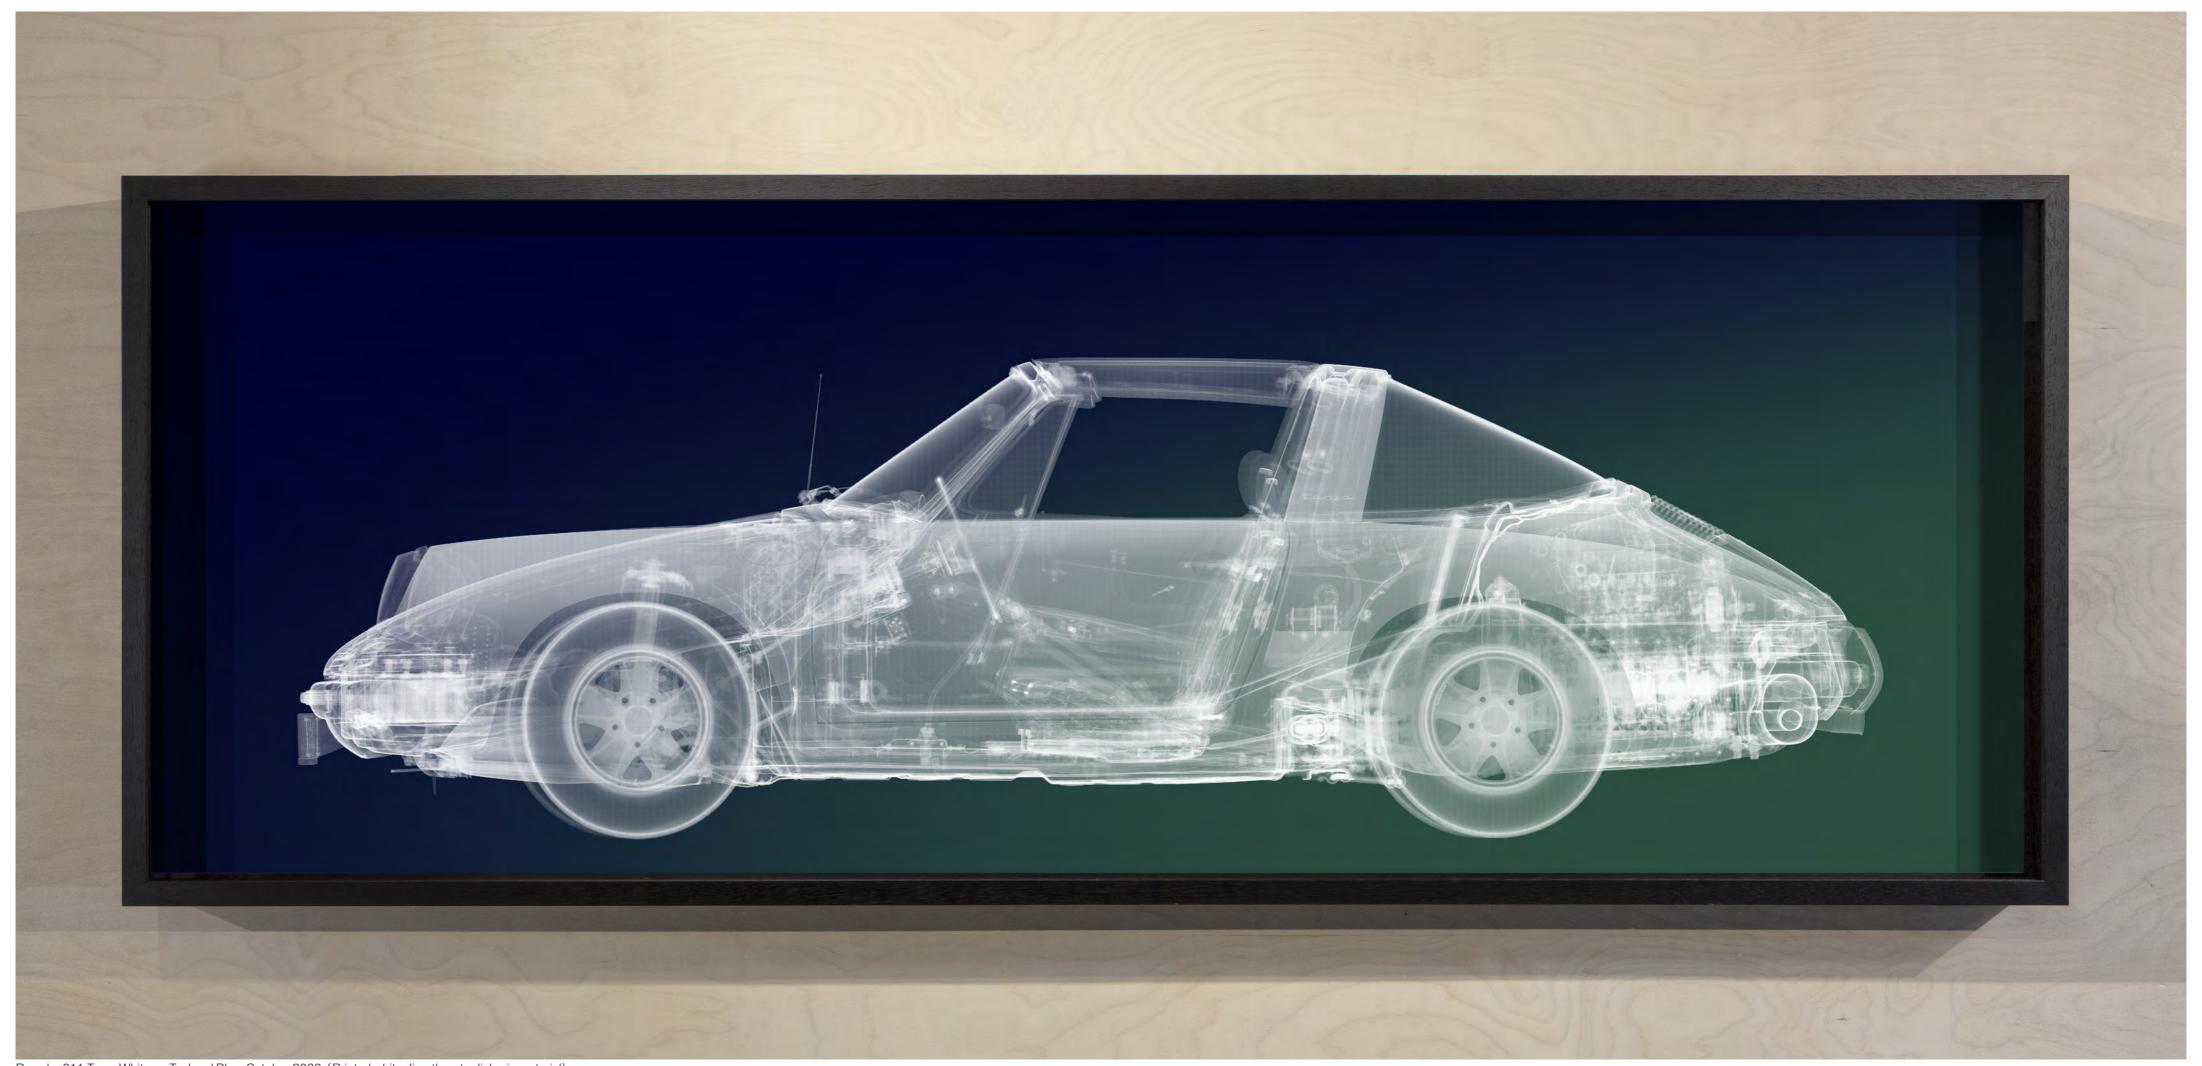

# CATALOGUE OF **SPECIALS**

New work, different mediums and one-off concepts.

Air Jordan White on Teal and Blue, October 2022 (Printed white directly onto dichroic material)

Porsche 911 Targa White on Teal and Blue, October 2022 (Printed white directly onto dichroic material)