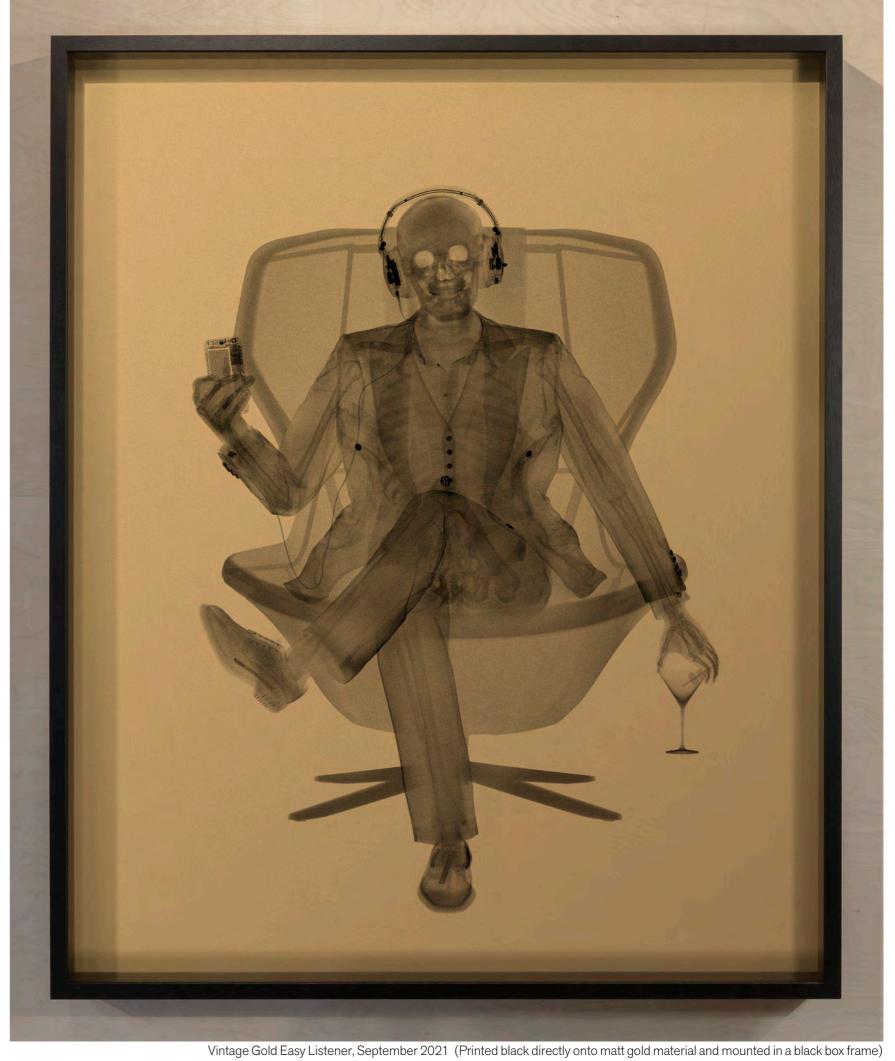

### VINTAGE GOLD **SERIES**

Using matt gold material as a background foil for the x-rays to evoke a luxurious vintage feel.

Artworks with shadows have the image printed directly on the inside of the glass, the other works have the x-rays printed onto the gold material. Both versions are mounted in black box frames.

| Title                            | Size mm                      | Size Inches              | Edition  | RRP GBP                 | RRP USD                    |
|----------------------------------|------------------------------|--------------------------|----------|-------------------------|----------------------------|
| Crystal Framed cont.             |                              |                          |          |                         |                            |
| Porsche 911 Targa Metallic Blue  | 1665 x 600mm                 | 65.5 x 23.5"             | 15       | £17,250.00              | \$21,000.00                |
| Kylie's Knickers Disco Pink      | 1189 x 841mm<br>841 x 594mm  | 47 x 33"<br>33 x 23"     | 9<br>25  | £17,250.00<br>£8,200.00 | \$21,000.00<br>\$10,000.00 |
| Rolex Daytona Silver Metallic    | 841 x 841mm                  | 33 x 33"                 | 15       | £12,700.00              | \$15,450.00                |
| Slash Silver Disco               | 1016 x 1270mm                | 40 x 50"                 | 15       | £22,000.00              | \$26,850.00                |
| Matt Framed                      |                              |                          |          |                         |                            |
| Air Jordan Gold (Matt            | 1189 x 841mm                 | 47 x 33"                 | 15       | £17,250.00              | \$21,000.00                |
| Baby Blue Rat Pack               | 1016 x 1270mm                | 40 x 50"                 | 15       | £22,000.00              | \$26,850.00                |
| Slogan Series                    | 1000 x 1200mm<br>500 x 600mm | 39 x 47"<br>19.5 x 23.5" | 15<br>25 | £16,550.00<br>£5,900.00 | \$20,150.00<br>\$7,200.00  |
| Vintage Gold Rat Pack Shadow Box | 1016 x 1270mm                | 40 x 50"                 | 15       | £22,000.00              | \$26,850.00                |
| Vintage Gold Finger Shadow Box   | 1016 x 1270mm                | 40 x 50"                 | 15       | £22,000.00              | \$26,850.00                |
| Vintage Gold Finger              | 1016 x 1270mm                | 40 x 50"                 | 15       | £22,000.00              | \$26,850.00                |
| Vintage Gold Easy Listener       | 1016 x 1270mm                | 40 x 50"                 | 15       | £22,000.00              | \$26,850.00                |
| Vintage Gold Rat Pack            | 1016 x 1270mm                | 40 x 50"                 | 15       | £22,000.00              | \$26,850.00                |
| Vintage Gold Land Rover Surfer   | 1800 x 930mm                 | 71 x 36.5                | 15       | £24,850.00              | \$30,200.00                |