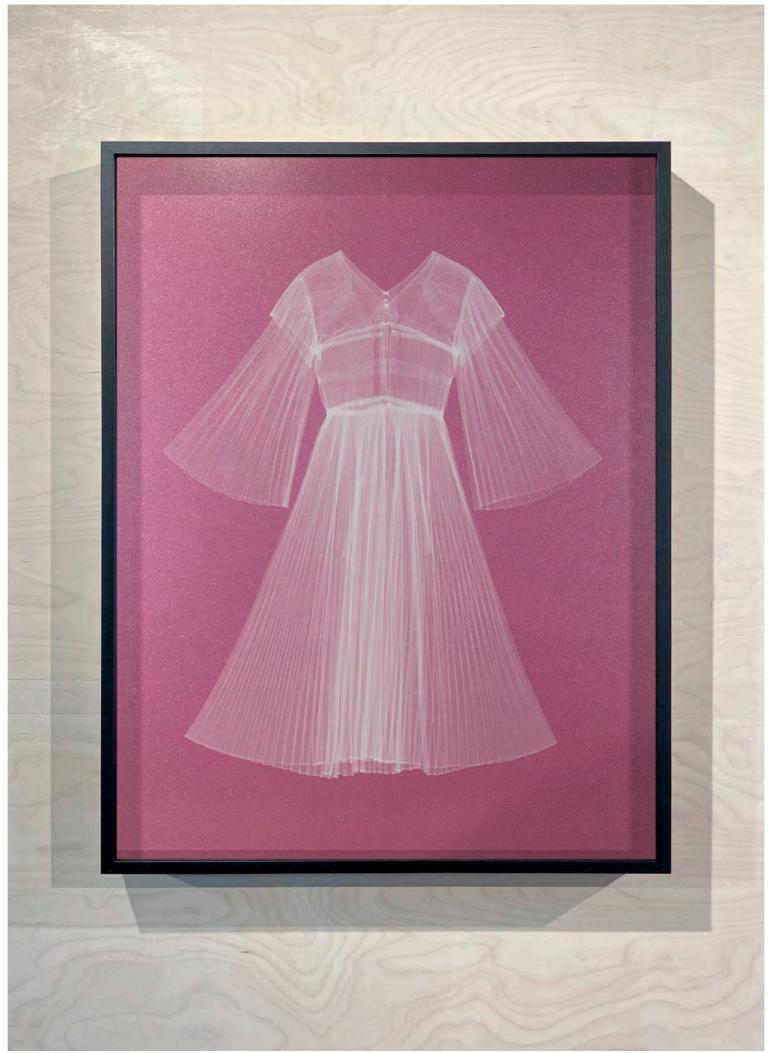

Red Bee Dress Black on Orange, October 2021 (Printed black directly onto orange metallic material and mounted in black box frame)

Red Bee Dress White on Pink, October 2021 (Printed white directly onto pink metallic material and mounted in black box frame)