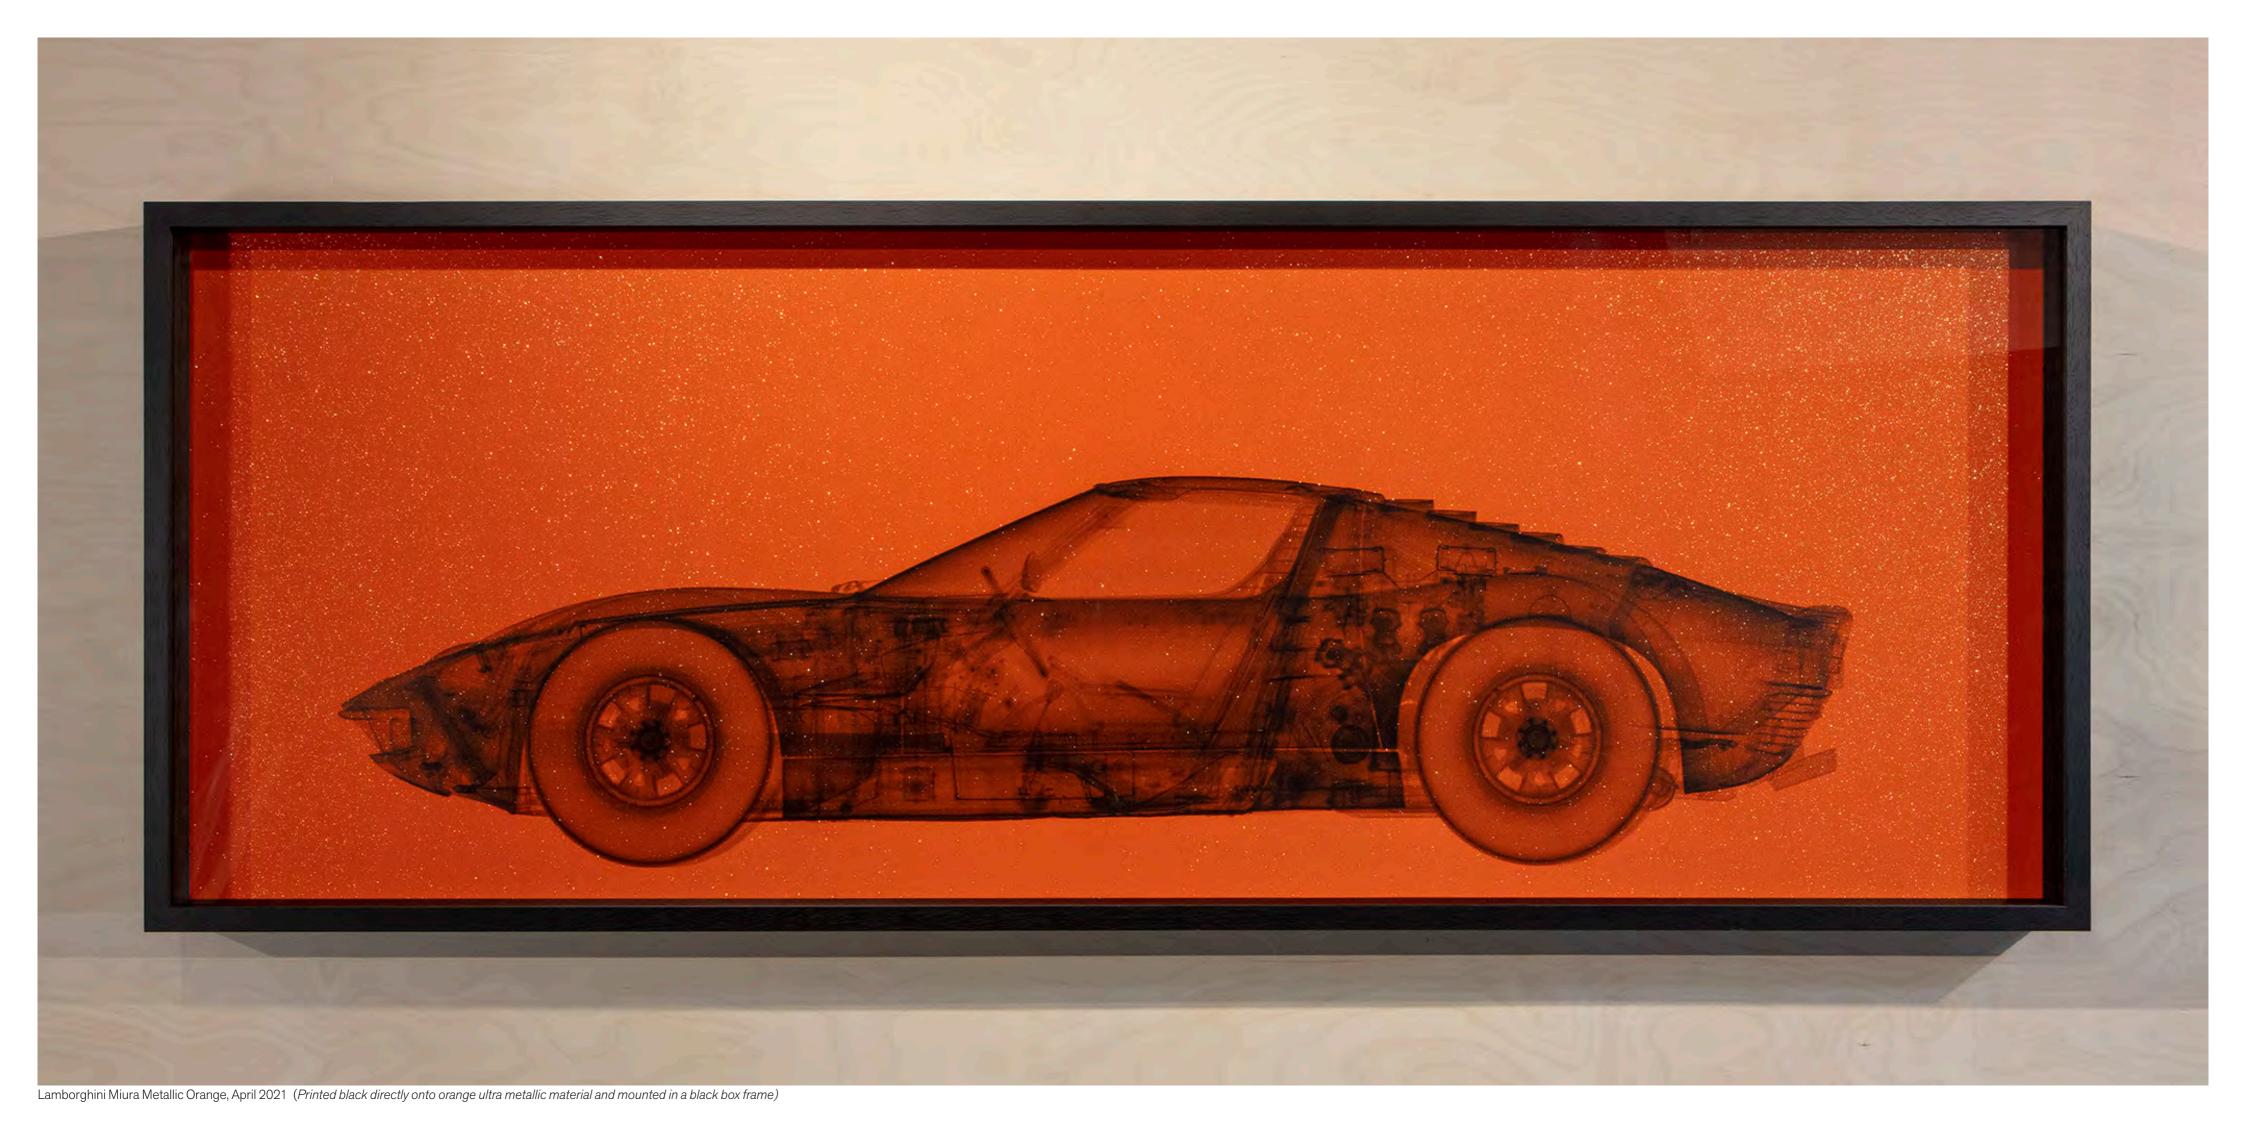

## SPECIALS PRICE LIST

| Title                                   | Size mm                     | Size Inches            | Edition  | RRP GBP                 | RRP USD                   |
|-----------------------------------------|-----------------------------|------------------------|----------|-------------------------|---------------------------|
| Dichroic                                |                             |                        |          |                         |                           |
| Air Jordan White on Teal & Blue         | 1189 x 841mm                | 47 x 33"               | 15       | £17,250.00              | \$21,000.00               |
| Rocking Horse White on Teal & Blue      | 1189 x 841mm                | 47 x 33"               | 15       | £17,250.00              | \$21,000.00               |
| Basque White on Teal & Blue             | 600 x 800mm                 | 23.5 x 31.5"           | 15       | £11,850.00              | \$14,400.00               |
| Cami Set White on Teal & Blue           | 600 x 800mm                 | 23.5 x 31.5"           | 15       | £11,850.00              | \$14,400.00               |
| Flower Power White on Teal & Blue       | 600 x 800mm                 | 23.5 x 31.5"           | 15       | £11,850.00              | \$14,400.00               |
| Dildo White on Teal & Blue              | 841 x 1189mm                | 33 x 47"               | 15       | £17,250.00              | \$21,000.00               |
| Porsche 911 Targa White on Teal & Blue  | 1665 x 600mm                | 65.5 x 23.5"           | 15       | £17,250.00              | \$21,000.00               |
| Robot Praying White on Teal & Blue      | 600 x 800mm                 | 23.5 x 31.5"           | 15       | £11,850.00              | \$14,400.00               |
| Jacket Shirt & Tie White on Teal & Blue | 841 x 1189mm                | 33 x 47"               | 15       | £17,250.00              | \$21,000.00               |
| Crystal Framed                          |                             |                        |          |                         |                           |
| NFL Helmet Crystal Gold                 | 600 x 800mm                 | 23.5 x 31.5"           | 15       | £11,850.00              | \$14,400.00               |
| NFL Helmet Crystal Silver               | 600 x 800mm                 | 23.5 x 31.5"           | 15       | £11,850.00              | \$14,400.00               |
| Christian Louboutin                     | 1189 x 841mm<br>594 x 420mm | 47 x 33"<br>23 x 16.5" | 15<br>25 | £17,250.00<br>£6,200.00 | \$21,000.00<br>\$7,550.00 |
| Gold Stripper                           | 1016 x 1270mm               | 40 x 50"               | 15       | £22,000.00              | \$26,850.00               |
| Red Bee Black on Orange                 | 1117 x 1372mm               | 44 x 54"               | 15       | £24,850.00              | \$30,250.00               |
| Red Bee White on Pink                   | 1117 x 1372mm               | 44 x 54"               | 15       | £24,850.00              | \$30,250.00               |
| Steel Guitar Silver                     | 594 x 1189mm                | 23" x 47"              | 15       | £12,700.00              | \$15,450.00               |
| Air Jordan Silver                       | 1189 x 841mm                | 47 x 33"               | 15       | £17,250.00              | \$21,000.00               |
| Crystal Skulls (all variations)         | 600 x 800mm                 | 23.5 x 31.5"           | 15       | £11,850.00              | \$14,400.00               |
| Lamborghini Miura Metallic Orange       | 1665 x 600mm                | 65.5 x 23.5"           | 15       | £17,250.00              | \$21,000.00               |
| Mercedes Gull Wing Metallic Silver      | 1665 x 600mm                | 65.5 x 23.5"           | 15       | £17,250.00              | \$21,000.00               |