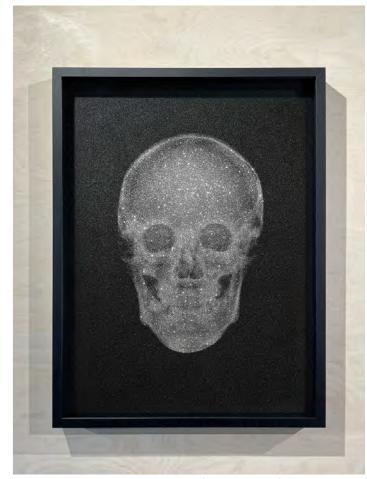

Crystal Skull (silver on black)\*, January 2022

Mercedes Gull Wing Metallic Silver, May 2021 (Printed black directly onto silver ultra metallic material and mounted in a black box frame)

Porsche 911 Targa Metallic Blue, May 2021 (Printed black directly onto blue metallic material and mounted in a black box frame)