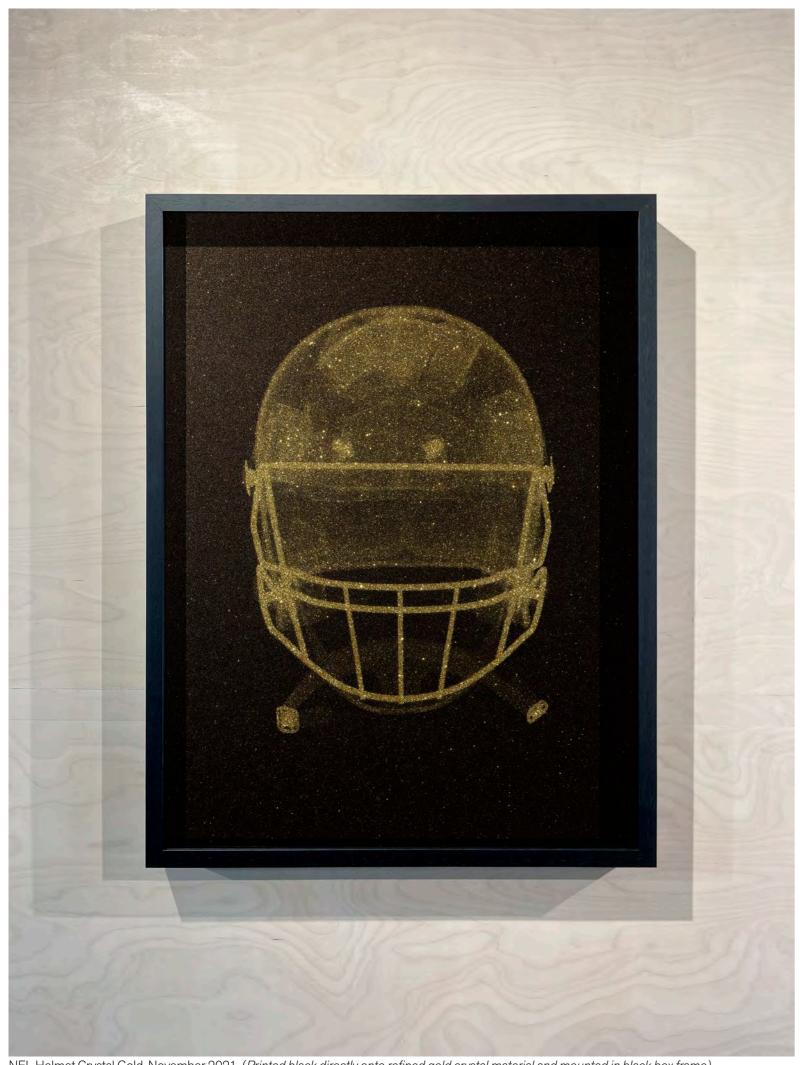

NFL Helmet Crystal Gold, November 2021 (Printed black directly onto refined gold crystal material and mounted in black box frame)

Christian Louboutin White on Black, October 2021 (Printed white directly onto refined black crystal material and mounted in black box frame)