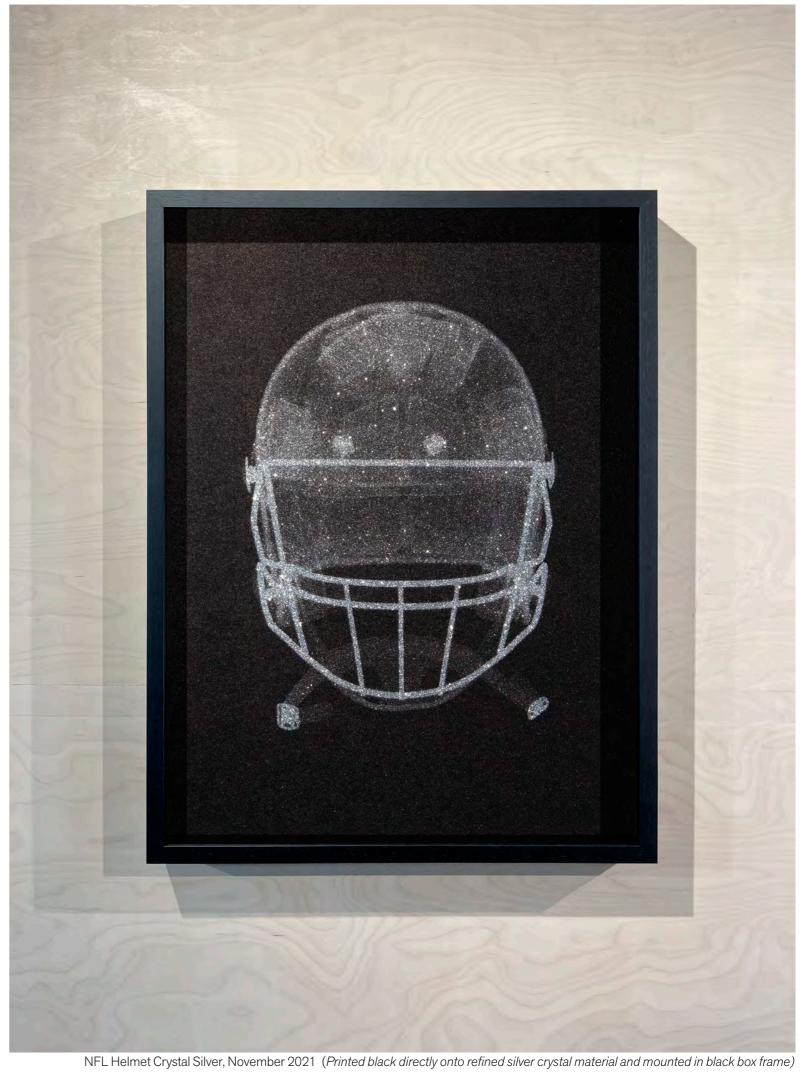

Air Jordan Silver, October 2021 (Printed black directly onto refined silver crystal material and mounted in black box frame)

Crystal Skull (black on gold)\*, June 2021

Crystal Skull (red on black)\*, November 2021