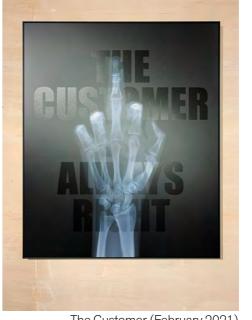

### SLOGANS **SERIES**

Taking our iconic 'The Finger' and adding typography. Wit? Irony? Despair? You decide...

Archival matt prints with contrasting gloss varnish of the text set into a black aluminium tray frame.

The Customer (February 2021)

Right Back (February 2021)

Value (February 2021)