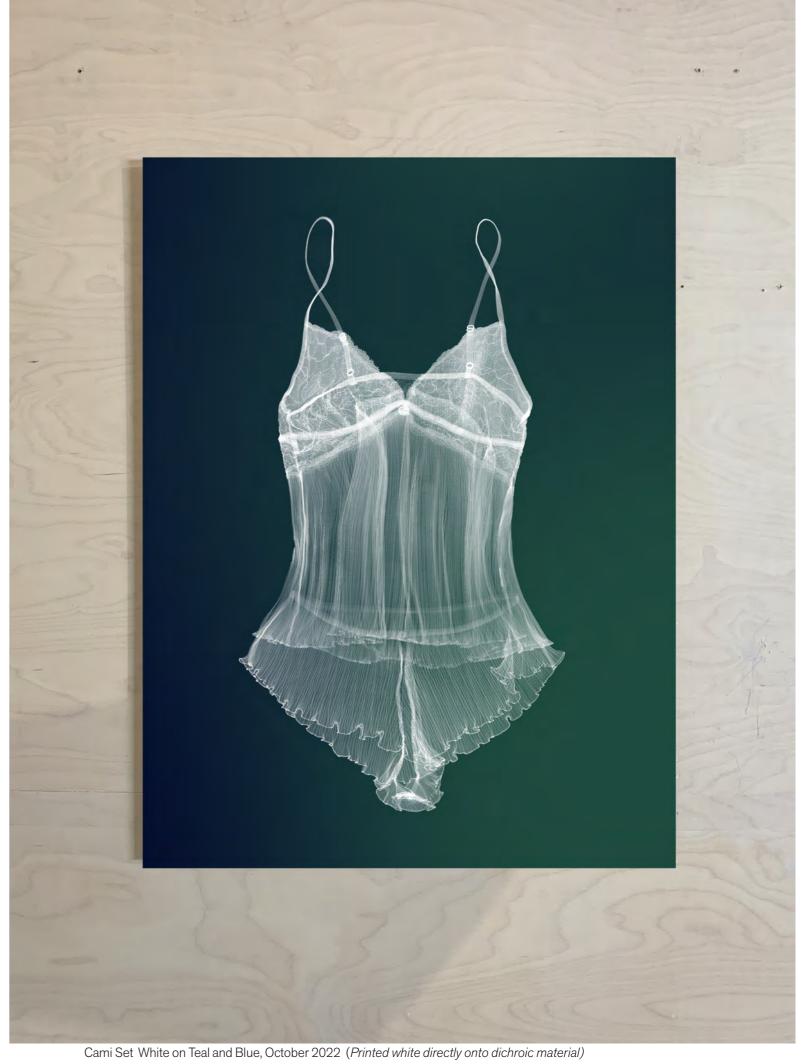

## SPECIALS PRICE LIST

| Title                                   | Size mm                     | Size Inches            | Edition  | RRP GBP                 | RRP USD                   |
|-----------------------------------------|-----------------------------|------------------------|----------|-------------------------|---------------------------|
| Dichroic                                |                             |                        |          |                         |                           |
| Air Jordan White on Teal & Blue         | 1189 x 841mm                | 47 x 33"               | 15       | £17,250.00              | \$21,000.00               |
| Rocking Horse White on Teal & Blue      | 1189 x 841mm                | 47 x 33"               | 15       | £17,250.00              | \$21,000.00               |
| Basque White on Teal & Blue             | 600 x 800mm                 | 23.5 x 31.5"           | 15       | £11,850.00              | \$14,400.00               |
| Cami Set White on Teal & Blue           | 600 x 800mm                 | 23.5 x 31.5"           | 15       | £11,850.00              | \$14,400.00               |
| Flower Power White on Teal & Blue       | 600 x 800mm                 | 23.5 x 31.5"           | 15       | £11,850.00              | \$14,400.00               |
| Dildo White on Teal & Blue              | 841 x 1189mm                | 33 x 47"               | 15       | £17,250.00              | \$21,000.00               |
| Porsche 911 Targa White on Teal & Blue  | 1665 x 600mm                | 65.5 x 23.5"           | 15       | £17,250.00              | \$21,000.00               |
| Robot Praying White on Teal & Blue      | 600 x 800mm                 | 23.5 x 31.5"           | 15       | £11,850.00              | \$14,400.00               |
| Jacket Shirt & Tie White on Teal & Blue | 841 x 1189mm                | 33 x 47"               | 15       | £17,250.00              | \$21,000.00               |
| Crystal Framed                          |                             |                        |          |                         |                           |
| NFL Helmet Crystal Gold                 | 600 x 800mm                 | 23.5 x 31.5"           | 15       | £11,850.00              | \$14,400.00               |
| NFL Helmet Crystal Silver               | 600 x 800mm                 | 23.5 x 31.5"           | 15       | £11,850.00              | \$14,400.00               |
| Christian Louboutin                     | 1189 x 841mm<br>594 x 420mm | 47 x 33"<br>23 x 16.5" | 15<br>25 | £17,250.00<br>£6,200.00 | \$21,000.00<br>\$7,550.00 |
| Gold Stripper                           | 1016 x 1270mm               | 40 x 50"               | 15       | £22,000.00              | \$26,850.00               |
| Red Bee Black on Orange                 | 1117 x 1372mm               | 44 x 54"               | 15       | £24,850.00              | \$30,250.00               |
| Red Bee White on Pink                   | 1117 x 1372mm               | 44 x 54"               | 15       | £24,850.00              | \$30,250.00               |
| Steel Guitar Silver                     | 594 x 1189mm                | 23" x 47"              | 15       | £12,700.00              | \$15,450.00               |
| Air Jordan Silver                       | 1189 x 841mm                | 47 x 33"               | 15       | £17,250.00              | \$21,000.00               |
| Crystal Skulls (all variations)         | 600 x 800mm                 | 23.5 x 31.5"           | 15       | £11,850.00              | \$14,400.00               |
| Lamborghini Miura Metallic Orange       | 1665 x 600mm                | 65.5 x 23.5"           | 15       | £17,250.00              | \$21,000.00               |
| Mercedes Gull Wing Metallic Silver      | 1665 x 600mm                | 65.5 x 23.5"           | 15       | £17,250.00              | \$21,000.00               |