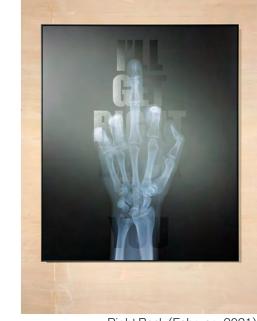

### SLOGANS **SERIES**

Taking our iconic 'The Finger' and adding typography. Wit? Irony? Despair? You decide...

Archival matt prints with contrasting gloss varnish of the text set into a black aluminium tray frame.

The Customer (February 2021)

Right Back (February 2021)

Value (February 2021)